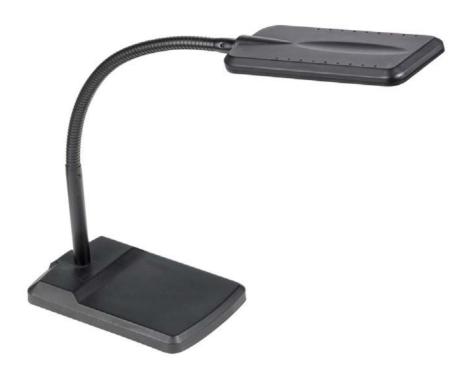

## DLED-359T-BK - 5W LED Desk Lamp

## 5 Watt LED Desk Lamp, Matte Black finish

| Height               | 12      | No. of Bulbs  | 1                 |
|----------------------|---------|---------------|-------------------|
| Width/Length         | 4       | LED           | Yes               |
| Depth                | 11      | Total Wattage | 5                 |
| Weight               | 2       |               |                   |
| Body Material        | Metal   |               |                   |
| Finish/Color         | Black   |               |                   |
| Type of Finish       | Painted |               |                   |
| Bulb 1 Amount        | 1       | Rated For     | Dry Location      |
| Bulb 1 Base Type     | LED     | Voltage       | 120V              |
| Bulb 1 Max Watt.     | 5W      |               |                   |
| Bulb 1 Included      | Yes     | Approval      | cUL or equivalent |
| <b>Bulb 1 Lumens</b> |         | Warranty      | 5 Year Limited    |
| Bulb 1 CRI           |         | -             |                   |