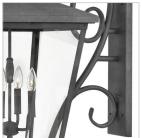

## EXTRA LARGE WALL MOUNT LANTERN WITH SCROLL

Trellis is a traditional European hanging wall lantern design in an Aged Zinc finish with clear glass or Regency Bronze with clear seedy glass. The large scroll arm detail, cast loop finial and true rivet detail create a refined elegance.

## PRODUCT DETAILS:

- Suitable for use in wet (outdoor direct rain or sprinkler) locations as defined by NEC and CEC.
  Meets United States UL Underwriters Laboratories & CSA Canadian Standards Association
  Product Safety Standards
- 2 year finish warranty
- Classic lines and heritage details complement traditional architecture
- Rich gray tone