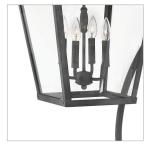

## EXTRA LARGE WALL MOUNT LANTERN WITH SCROLL

Trellis is a traditional European hanging wall lantern design in an Aged Zinc finish with clear glass or Regency Bronze with clear seedy glass. The large scroll arm detail, cast loop finial and true rivet detail create a refined elegance.

| LIGHT SOURCE  |             |
|---------------|-------------|
| LIGHT SOURCE: | Socket      |
| WATTAGE:      | 4-60w Cand. |
| VOLTAGE:      | 120v        |

| SHIPPING       |    |
|----------------|----|
| CARTON LENGTH: | 27 |
| CARTON WIDTH:  | 20 |
| CARTON HEIGHT: | 56 |
| CARTON WEIGHT: | 43 |