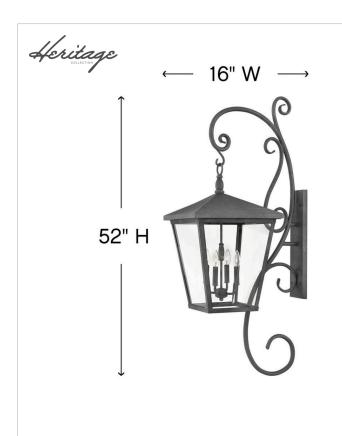

## EXTRA LARGE WALL MOUNT LANTERN WITH SCROLL

Trellis is a traditional European hanging wall lantern design in an Aged Zinc finish with clear glass or Regency Bronze with clear seedy glass. The large scroll arm detail, cast loop finial and true rivet detail create a refined elegance.

| DETAILS   |           |
|-----------|-----------|
| FINISH:   | Aged Zinc |
| MATERIAL: | Aluminum  |
| GLASS:    | Clear     |

| DIMENSIONS     |               |
|----------------|---------------|
| WIDTH:         | 16"           |
| HEIGHT:        | 52"           |
| WEIGHT:        | 31lb          |
| BACK PLATE:    | 4.75"W X 20"H |
| EXTENSION:     | 24"           |
| TOP TO OUTLET: | 27.5"         |