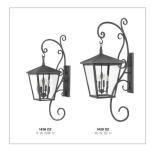

## EXTRA LARGE WALL MOUNT LANTERN WITH SCROLL

Trellis is a traditional European hanging wall lantern design in an Aged Zinc finish with clear glass or Regency Bronze with clear seedy glass. The large scroll arm detail, cast loop finial and true rivet detail create a refined elegance.

| DETAILS   |           |
|-----------|-----------|
| FINISH:   | Aged Zinc |
| MATERIAL: | Aluminum  |
| GLASS:    | Clear     |

| DIMENSIONS     |               |
|----------------|---------------|
| WIDTH:         | 16"           |
| HEIGHT:        | 52"           |
| WEIGHT:        | 31lb          |
| BACK PLATE:    | 4.75"W X 20"H |
| EXTENSION:     | 24"           |
| TOP TO OUTLET: | 27.5"         |