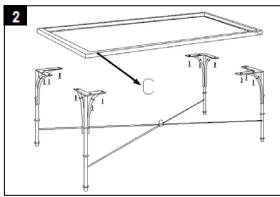

Step 1
Assemble the Legs(A) Stretcher(B) together using 4 Screws.

Step 2
Assemble the Legs(A) Iron Frame(C) together using 12 Screws.

Step 3
Carefully place the Glass Top(D)