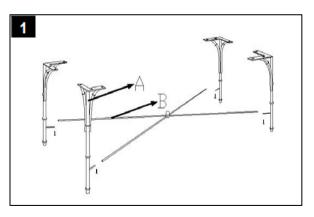

Step 1
Assemble the Legs(A) Stretcher(B) together using 4 Screws.

Step 2
Assemble the Legs(A) Iron Frame(C) together using 12 Screws.

Step 3
Carefully place the Glass Top(D)