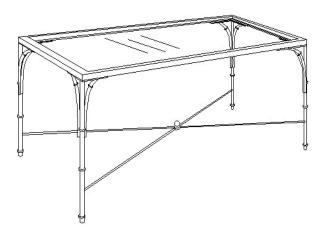

Step 1
Assemble the Legs(A) Stretcher(B) together using 4 Screws.

Step 2
Assemble the Legs(A) Iron Frame(C) together using 12 Screws.

Step 3
Carefully place the Glass Top(D)