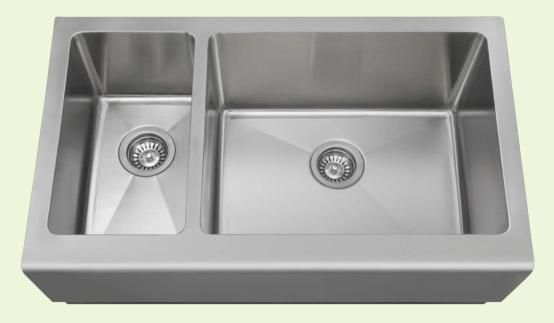

## **407R Offset Apron Sink**

## 32 3/4" x 20" x 10"

Features

Farmhouse-Style/Apron Sink Installation 16- or 18-Gauge Steel Available Certified High-Quality 304 Stainless Steel Offset Drain Thick Sound Dampener Rubber Pad Fully Insulated Cardboard Cutout Template Included Limited Lifetime Warranty