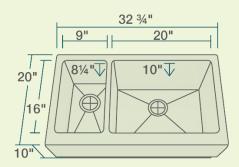

## 32 3/4" x 20" x 10"

Features

Farmhouse-Style/Apron Sink Installation 16- or 18-Gauge Steel Available Certified High-Quality 304 Stainless Steel Offset Drain Thick Sound Dampener Rubber Pad Fully Insulated Cardboard Cutout Template Included Limited Lifetime Warranty