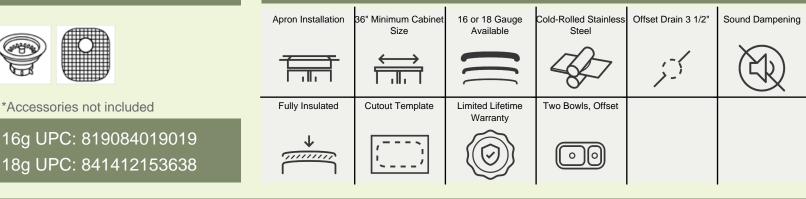

## 32 3/4" x 20" x 10"

Features

Farmhouse-Style/Apron Sink Installation 16- or 18-Gauge Steel Available Certified High-Quality 304 Stainless Steel Offset Drain Thick Sound Dampener Rubber Pad Fully Insulated Cardboard Cutout Template Included Limited Lifetime Warranty

## Accessories