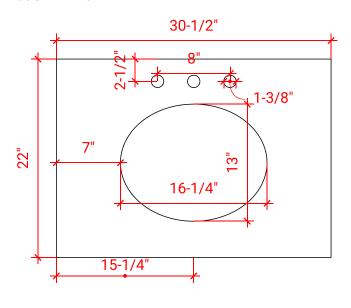

#### **COUNTERTOP PLAN VIEW**

## **OVERALL DIMENSIONS**

30.5" W x 22" D x 1.5" H

## **COUNTERTOP OPTIONS**

White Quartz WQ-305S-OVL-CT

# **FEATURES**

- Solid countertop with mitered edges & seams
- Undermount white oval sink
- Pre-drilled for 8" widespread faucet