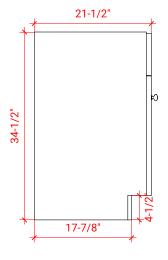

# **F030S**



## **BASE CABINET DIMENSIONS**

30" W x 21.5" D x 34.5" H

# **FEATURES**

- Solid wood frame & plywood panels
- Dovetail drawers and joints
- Soft closing doors & drawers

## HARDWARE FINISHES



## **AVAILABLE COLORS**



#### **FRONT VIEW**



#### SIDE VIEW



#### **PLAN VIEW**







## **OVERALL DIMENSIONS**

30.5" W x 22" D x 1.5" H

## **COUNTERTOP OPTIONS**







White Quartz WQ-305S-OVL-CT

# **FEATURES**

- Solid countertop with mitered edges & seams
- Undermount white oval sink
- Pre-drilled for 8" widespread faucet

#### **FEATURES**

- Countertop
- Matching Backsplash
- Oval Sink

#### **COUNTERTOP PLAN VIEW**



#### **EDGE SIDE VIEW**



# THREE DIMENSIONAL COUNTERTOP VIEW