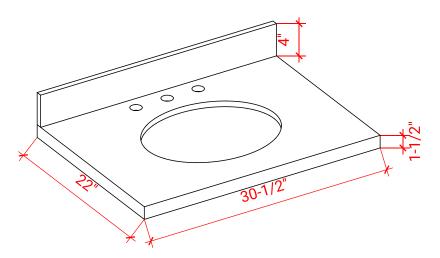

## **OVERALL DIMENSIONS**

30.5" W x 22" D x 1.5" H

## **COUNTERTOP OPTIONS**

White Quartz WQ-305S-OVL-CT

#### **COUNTERTOP PLAN VIEW**

# THREE DIMENSIONAL COUNTERTOP VIEW