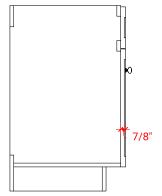

# **F030S**



## **BASE CABINET DIMENSIONS**

30" W x 21.5" D x 34.5" H

# **FEATURES**

- Solid wood frame & plywood panels
- Dovetail drawers and joints
- Soft closing doors & drawers

## HARDWARE FINISHES



## **AVAILABLE COLORS**



#### **FRONT VIEW**



#### SIDE VIEW



#### **PLAN VIEW**







## **OVERALL DIMENSIONS**

30.5" W x 22" D x 1.5" H

## **COUNTERTOP OPTIONS**







White Quartz WQ-305S-OVL-CT

# **FEATURES**

- Solid countertop with mitered edges & seams
- Undermount white oval sink
- Pre-drilled for 8" widespread faucet

#### **FEATURES**

- Countertop
- Matching Backsplash
- Oval Sink

#### **COUNTERTOP PLAN VIEW**



#### **EDGE SIDE VIEW**



# THREE DIMENSIONAL COUNTERTOP VIEW