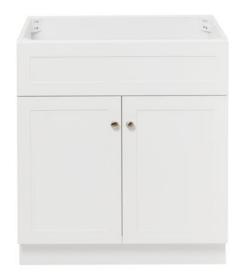

# **F030S**

## **BASE CABINET DIMENSIONS**

30" W x 21.5" D x 34.5" H

# **FEATURES**

- Solid wood frame & plywood panels
- Dovetail drawers and joints
- Soft closing doors & drawers