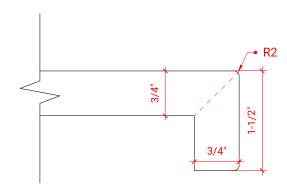

# **F030S**



## **BASE CABINET DIMENSIONS**

30" W x 21.5" D x 34.5" H

# **FEATURES**

- Solid wood frame & plywood panels
- Dovetail drawers and joints
- Soft closing doors & drawers

## HARDWARE FINISHES



## **AVAILABLE COLORS**



#### **FRONT VIEW**



#### SIDE VIEW



#### **PLAN VIEW**







## **OVERALL DIMENSIONS**

30.5" W x 22" D x 1.5" H

## **COUNTERTOP OPTIONS**







White Quartz WQ-305S-OVL-CT

# **FEATURES**

- Solid countertop with mitered edges & seams
- Undermount white oval sink
- Pre-drilled for 8" widespread faucet

#### **FEATURES**

- Countertop
- Matching Backsplash
- Oval Sink

#### **COUNTERTOP PLAN VIEW**



#### **EDGE SIDE VIEW**



# THREE DIMENSIONAL COUNTERTOP VIEW