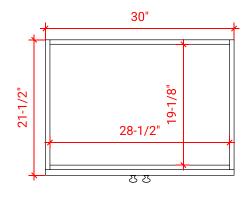

# **F030S**



## **BASE CABINET DIMENSIONS**

30" W x 21.5" D x 34.5" H

# **FEATURES**

- Solid wood frame & plywood panels
- Dovetail drawers and joints
- Soft closing doors & drawers

## HARDWARE FINISHES



## **AVAILABLE COLORS**



#### **FRONT VIEW**



#### SIDE VIEW



#### **PLAN VIEW**







## **OVERALL DIMENSIONS**

30.5" W x 22" D x 1.5" H

## **COUNTERTOP OPTIONS**







White Quartz WQ-305S-OVL-CT

# **FEATURES**

- Solid countertop with mitered edges & seams
- Undermount white oval sink
- Pre-drilled for 8" widespread faucet

#### **FEATURES**

- Countertop
- Matching Backsplash
- Oval Sink

#### **COUNTERTOP PLAN VIEW**



#### **EDGE SIDE VIEW**



# THREE DIMENSIONAL COUNTERTOP VIEW