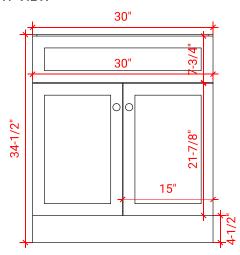

# **F030S**



## **BASE CABINET DIMENSIONS**

30" W x 21.5" D x 34.5" H

# **FEATURES**

- Solid wood frame & plywood panels
- Dovetail drawers and joints
- Soft closing doors & drawers

## HARDWARE FINISHES



## **AVAILABLE COLORS**



#### **FRONT VIEW**



#### SIDE VIEW



#### **PLAN VIEW**







## **OVERALL DIMENSIONS**

30.5" W x 22" D x 1.5" H

## **COUNTERTOP OPTIONS**







White Quartz WQ-305S-OVL-CT

# **FEATURES**

- Solid countertop with mitered edges & seams
- Undermount white oval sink
- Pre-drilled for 8" widespread faucet

#### **FEATURES**

- Countertop
- Matching Backsplash
- Oval Sink

#### **COUNTERTOP PLAN VIEW**



#### **EDGE SIDE VIEW**



# THREE DIMENSIONAL COUNTERTOP VIEW