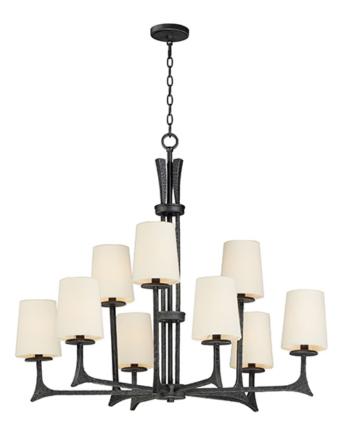

## **PRODUCT DESCRIPTION**

This hammered metal frame finished in Natural Iron looks straight from the blacksmith. A rustic style is refined by adding your choice of shades Canvas fabric or Galvanized metal with rivets. Carry this look forward by adding the complimentary table or floor lamp.

MEASUREMENTS

DIMENSION MAX OAH CANOPY HANGING WEIGHT : 34" L x 34" W x 29.75" H : 107.5" OAH : 5" W x 0.75" H x 5" L : 21.56 lb

## **FINISHES OPTION**

Natural Iron

MATERIAL Steel

RATINGS CETLus Dry Location