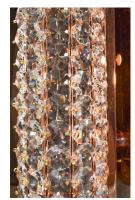

## **PRODUCT DESCRIPTION**

Clear Beveled Crystals are strung onto a continuous wire and wrapped over a tubular metal frame finished in your choice of a high luster Polished Chrome or vibrant Rose Gold. Hidden within the tubular frame is a LED light source, which not only adds beauty and sparkle to the crystal, but adds ample light for the vanity.