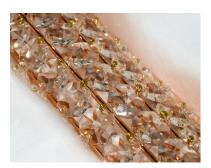

## **PRODUCT DESCRIPTION**

Clear Beveled Crystals are strung onto a continuous wire and wrapped over a tubular metal frame finished in your choice of a high luster Polished Chrome or vibrant Rose Gold. Hidden within the tubular frame is a LED light source, which not only adds beauty and sparkle to the crystal, but adds ample light for the vanity.