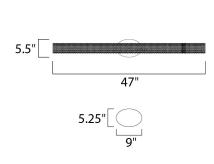

## MEASUREMENTS

DIMENSION BACK PLATE HANGING WEIGHT LAMPING INPUT VOLTAGE LUMENS BULB BULB INCLUDED DIMMABLE CRI COLOR\_TEMP : 47" W x 5.5" H x 5" Ext : 5.25" W x 9" H x 2.7" HCO : 9.43 lb

TAGE : 120V : 1,400 Rated : 1 x 20W LED PCB Integrated , 20W Total UDED : (Integrated) : Triac CL : 80+ CRI EMP : 3000K