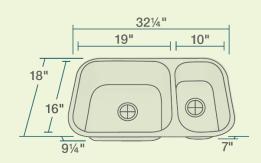

32 1/4" x 18" x 9 1/4" 16- or 18-Gauge Steel Available Certified High-Quality 304 Stainless Steel Brushed Satin Finish Center Drain Thick Sound Dampener Rubber Pad Fully Insulated One-Piece Construction Limited Lifetime Warrantv SinkLink installation piece included