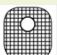

32 1/4" x 18" x 9 1/4" 16- or 18-Gauge Steel Available Certified High-Quality 304 Stainless Steel Brushed Satin Finish Center Drain Thick Sound Dampener Rubber Pad Fully Insulated One-Piece Construction Limited Lifetime Warrantv SinkLink installation piece included