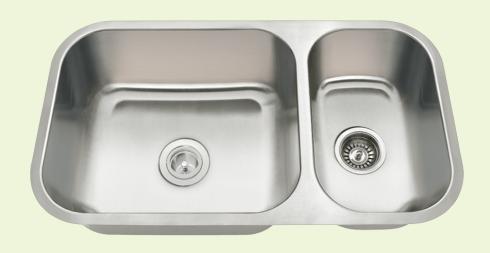

## Stainless Steel

Stainless Steel is the most popular choice for today's kitchens due to its clean look and durability. The beautiful brushed satin finish helps to hide small scratches that may occur over the lifetime of the sink. Our Stainless Steel sinks are made from high quality 14, 16, 18 or 20 gauge steel. Most models are made of one piece construction that ensures the sturdiest kitchen sink you will find. Our sinks are made from 300-series stainless steel and are guaranteed not to rust or stain. Each sink is fully insulated and has a sound dampening pad. Our stainless steel sinks are backed by a limited lifetime warranty. This sink can be mounted under a laminate countertop with the included SinkLink installation piece, creating a sleek look. Offered in white, black or gray, the SinkLink is constructed from thick durable plastic and acts as a secure barrier that keeps the foundation of the laminate countertop dry.

32 1/4" x 18" x 9 1/4" 16- or 18-Gauge Steel Available Certified High-Quality 304 Stainless Steel Brushed Satin Finish Center Drain Thick Sound Dampener Rubber Pad Fully Insulated One-Piece Construction Limited Lifetime Warrantv SinkLink installation piece included