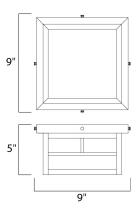

#### **MEASUREMENTS**

DIMENSION : 9.25" L x 9.25" W x 5" H

: 3.75 lb HANGING WEIGHT