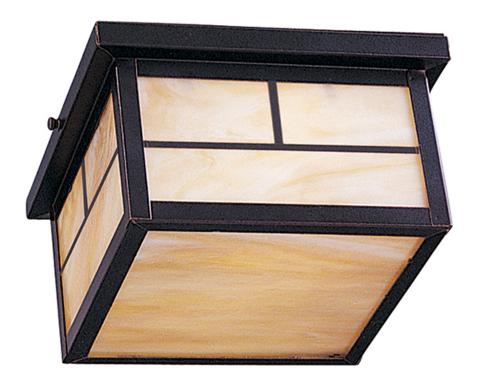

## **PRODUCT DESCRIPTION**

Coldwater is a traditional, craftsman/mission style collection from Maxim Lighting International in Burnished with Honey glass.

## **GLASS**

Honey HO

### MATERIAL

Aluminum, Glass