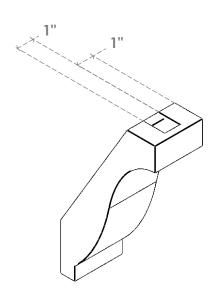

## ITEM NUMBER: BRCURO030X06000X10000BKRRCPR

3"W X 6"D X 10"H BAKER ROUGH CEDAR WOODGRAIN OPEN TIMBERTHANE BRACE, PRIMED TAN

SIDE PROFILE

**FRONT PROFILE** 

**ISOMETRIC** 

GENERATED DATE: 04/05/2023

**EKENA MILLWORK** 2300 WEST MAIN ST. CLARKSVILLE, TX 75426 TOLL FREE: 866-607-0453 WWW.EKENAMILLWORK.COM