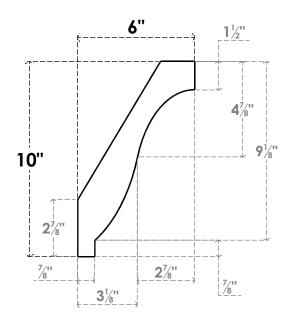

## ITEM NUMBER: BRCURO030X06000X10000BKRRCPR

3"W X 6"D X 10"H BAKER ROUGH CEDAR WOODGRAIN OPEN TIMBERTHANE BRACE, PRIMED TAN

SIDE PROFILE

**FRONT PROFILE** 

**ISOMETRIC** 

GENERATED DATE: 04/05/2023

**EKENA MILLWORK** 2300 WEST MAIN ST. CLARKSVILLE, TX 75426 TOLL FREE: 866-607-0453 WWW.EKENAMILLWORK.COM