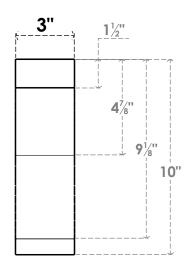

## ITEM NUMBER: BRCURO030X06000X10000BKRRCPR

3"W X 6"D X 10"H BAKER ROUGH CEDAR WOODGRAIN OPEN TIMBERTHANE BRACE, PRIMED TAN

SIDE PROFILE

**FRONT PROFILE** 

**ISOMETRIC** 

GENERATED DATE: 04/05/2023

**EKENA MILLWORK** 2300 WEST MAIN ST. CLARKSVILLE, TX 75426 TOLL FREE: 866-607-0453 WWW.EKENAMILLWORK.COM