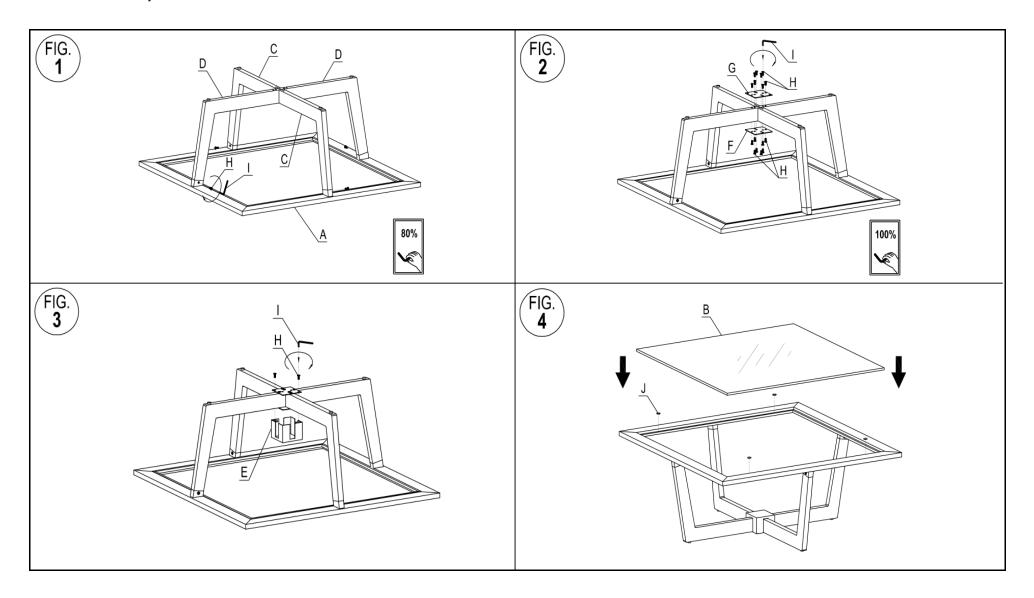

## Part List and Hardware List

| PIECE | DESCRIPTION       | PICTURE | QUANTITY |
|-------|-------------------|---------|----------|
| Α     | FRAME             |         | 1X       |
| В     | GLASS             | 1/1/    | 1X       |
| С     | ACRYLIC           |         | 2X       |
| D     | ACRYLIC           |         | 2X       |
| Е     | вох               |         | 1X       |
| F     | THE BOX PARTS     |         | 1X       |
| G     | THE BOX PARTS     | ♥>      | 1X       |
| Н     | SOCKET HEAD SCREW | 9       | 22X      |
| ı     | ALLEN WRENCH      |         | 1X       |
| J     | RUBBER MAT        | 0       | 4X       |

## **PREPARATION**

Before beginning assembly of product, make sure all parts are present. Compare parts with package contents list and hardware contents list.

If any part is missing or damaged, do not attempt to assemble the product.