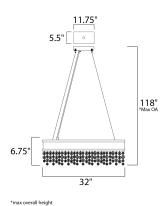

# **MEASUREMENTS**

DIMENSION : 32" L x 12" W x 6.75" H

MAX OAH : 118" OAH

CANOPY : 5.5" W x 1.75" H x 11.75" L

HANGING WEIGHT : 32.38 lb