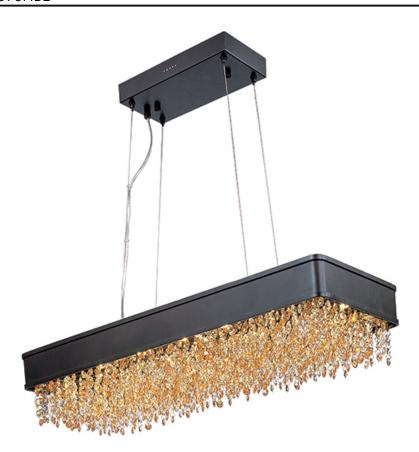

## PRODUCT DESCRIPTION

A sea of crystal strands suspend from within drums of steel which are finished in your choice of Bronze with Scotch crystal or Polished Chrome with Mirror Smoke crystal. Hidden inside the drum is a powerful dimmable LED source which has the crystals dancing in the night without any glare in your eyes.

#### **FINISHES OPTION**

Bronze

Polished Chrome

# GLASS

Scotch Crystal SH

### MATERIAL

Stainless Steel, Crystal