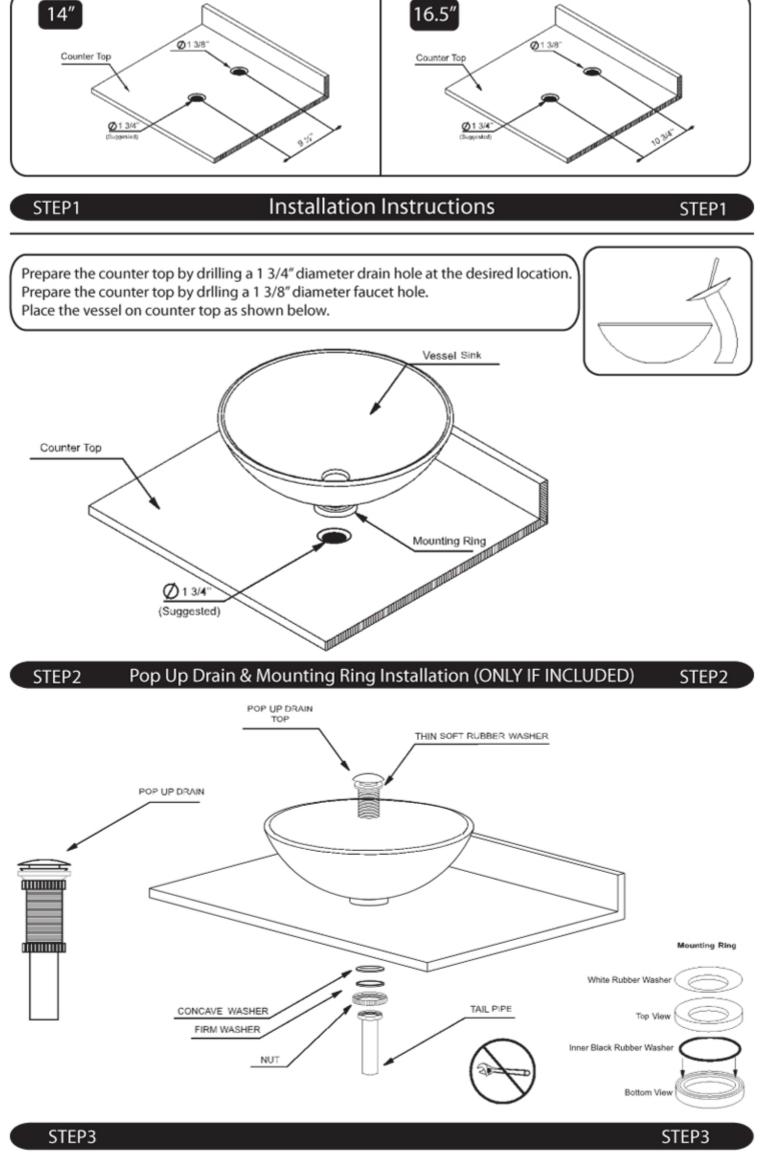

### Prior To Installation Steps

- 1. Unpack your new product and ensure that all the parts are included in the packing, keep the product in its original box until you ready to install it.
- 2. The counter top must be flat.
- 3. Shut off the water supply.
- 4. Observe all plumbing and duilding codes in your area.
- 5. It is recommended that installation of the product be done by a professional plumber.

## Waterfall Faucet Installation

Please remember to turn off the hot and cold valves prior to installation.

STEP1 Check to see that your set contains the following parts:

- The faucet
- Hot and cold waterlines
- One rubber washer
- One brass washer
- Two mounting screws
- STEP2 While holding the faucet facing you, locate the two larger openings at the base of the facet.
- STEP3 The left opening is for the hot water supply line and the right opening is for the cold water supply line.
- STEP4 Gently screw in the hot and the cold water lines. Make sure the waterlines are tightly screwed in place.
- STEP5 Insert the waterlines through the facet opening in the counter top and place the faucet on the counter top. Make sure the faucet is facing forward and is aligned properly.
- STEP6 From underneath the counter top, place the rubber washer first so that it sits on top of the metal washer. Be sure to align the openings on the washers with the openings on the faucet.
- STEP7 Tighten the brass nuts (located on the mounting screws) until the faucet is held tightly in place.
- STEP8 Connect the hot and cold water supply lines to the corresponding waters supply valves.

# Suggested Dimensions for14" & 16.5" Vessel

Glass Vessel Sink and Waterfall Faucet Combo

This General diagram and installation instructions are not intended for any specific model, but is presented as a general guideline for Installations!