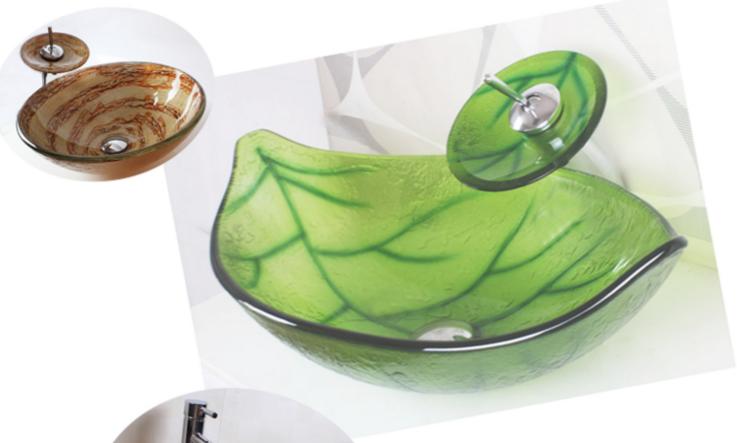

#### Glass Vessel Sink and Waterfall Faucet Combo

- Exclusive Arsumo Collcetion
- Waterfall Faucet
- Glass Thickness: 12mm-19mm
- ☆ Diameter: 14"-17"
- ☆ For Above Counter Installation