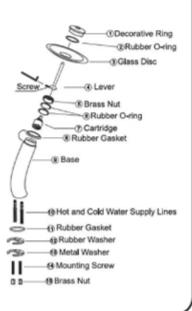

## Waterfall Faucet Installation

Please remember to turn off the hot and cold valves prior to installation.

STEP1 Check to see that your set contains the following parts:

- The faucet
- Hot and cold waterlines
- One rubber washer
- One brass washer
- Two mounting screws
- STEP2 While holding the faucet facing you, locate the two larger openings at the base of the facet.
- STEP3 The left opening is for the hot water supply line and the right opening is for the cold water supply line.
- STEP4 Gently screw in the hot and the cold water lines. Make sure the waterlines are tightly screwed in place.
- STEP5 Insert the waterlines through the facet opening in the counter top and place the faucet on the counter top. Make sure the faucet is facing forward and is aligned properly.
- STEP6 From underneath the counter top, place the rubber washer first so that it sits on top of the metal washer. Be sure to align the openings on the washers with the openings on the faucet.
- STEP7 Tighten the brass nuts (located on the mounting screws) until the faucet is held tightly in place.
- STEP8 Connect the hot and cold water supply lines to the corresponding waters supply valves.