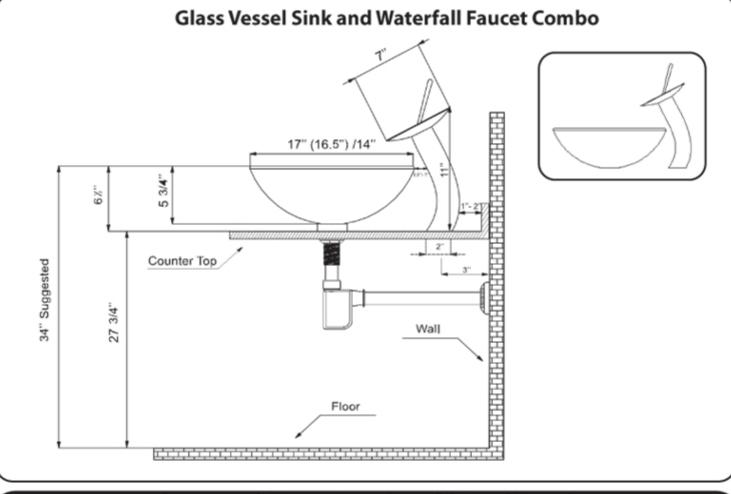

#### Glass Vessel Sink and Waterfall Faucet Combo

- Exclusive Arsumo Collcetion
- Waterfall Faucet
- Glass Thickness: 12mm-19mm
- ☆ Diameter: 14"-17"
- ☆ For Above Counter Installation

# Suggested Dimensions for14" & 16.5" Vessel

Glass Vessel Sink and Waterfall Faucet Combo

This General diagram and installation instructions are not intended for any specific model, but is presented as a general guideline for Installations!