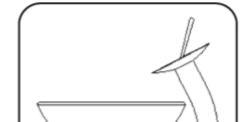

# Suggested Dimensions for14" & 16.5" Vessel

Glass Vessel Sink and Waterfall Faucet Combo

This General diagram and installation instructions are not intended for any specific model, but is presented as a general guideline for Installations!