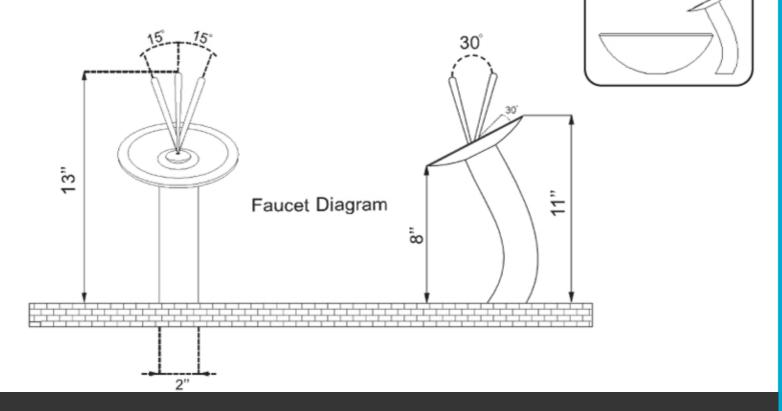

## Waterfall Faucet Installation

Please remember to turn off the hot and cold valves prior to installation.

STEP1 Check to see that your set contains the following parts:

- The faucet
- Hot and cold waterlines
- One rubber washer
- One brass washer
- Two mounting screws
- STEP2 While holding the faucet facing you, locate the two larger openings at the base of the facet.
- STEP3 The left opening is for the hot water supply line and the right opening is for the cold water supply line.
- STEP4 Gently screw in the hot and the cold water lines. Make sure the waterlines are tightly screwed in place.
- STEP5 Insert the waterlines through the facet opening in the counter top and place the faucet on the counter top. Make sure the faucet is facing forward and is aligned properly.
- STEP6 From underneath the counter top, place the rubber washer first so that it sits on top of the metal washer. Be sure to align the openings on the washers with the openings on the faucet.
- STEP7 Tighten the brass nuts (located on the mounting screws) until the faucet is held tightly in place.
- STEP8 Connect the hot and cold water supply lines to the corresponding waters supply valves.

# Suggested Dimensions for14" & 16.5" Vessel

Glass Vessel Sink and Waterfall Faucet Combo

This General diagram and installation instructions are not intended for any specific model, but is presented as a general guideline for Installations!