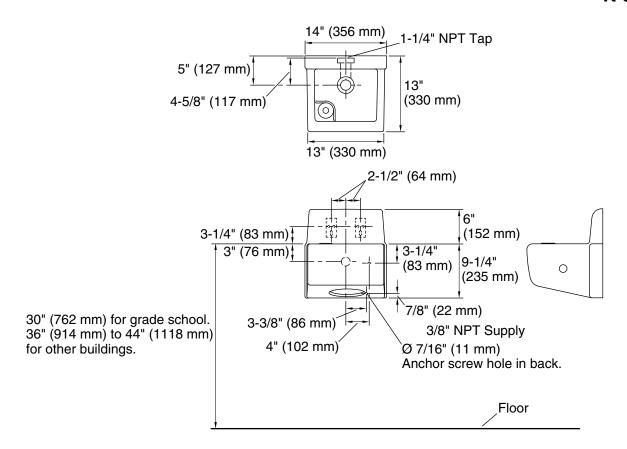

## **Technical Information**

All product dimensions are nominal.

Bowl configuration: Single Installation: Wall-mount

#### inal.