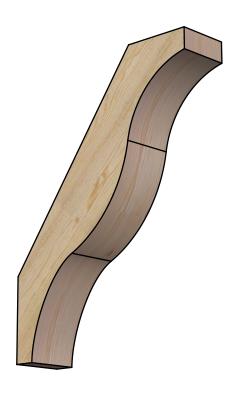

## BRC06X24X32FST00RDF

6"W X 24"D X 32"H FUNSTON ROUGH SAWN BRACE, DOUGLAS FIR

SIDE