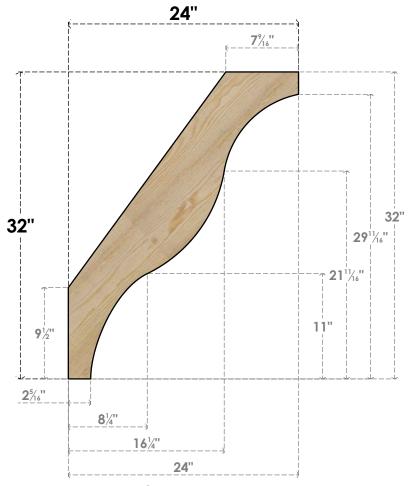

## BRC06X24X32FST00RDF

6"W X 24"D X 32"H FUNSTON ROUGH SAWN BRACE, DOUGLAS FIR

SIDE