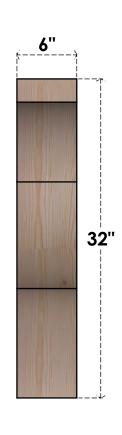

## BRC06X24X32FST00RDF

6"W X 24"D X 32"H FUNSTON ROUGH SAWN BRACE, DOUGLAS FIR

SIDE

## **FRONT**

**EKENA MILLWORK** 2300 WEST MAIN ST. CLARKSVILLE, TX 75426 TOLL FREE: 866-607-0453 WWW.EKENAMILLWORK.COM