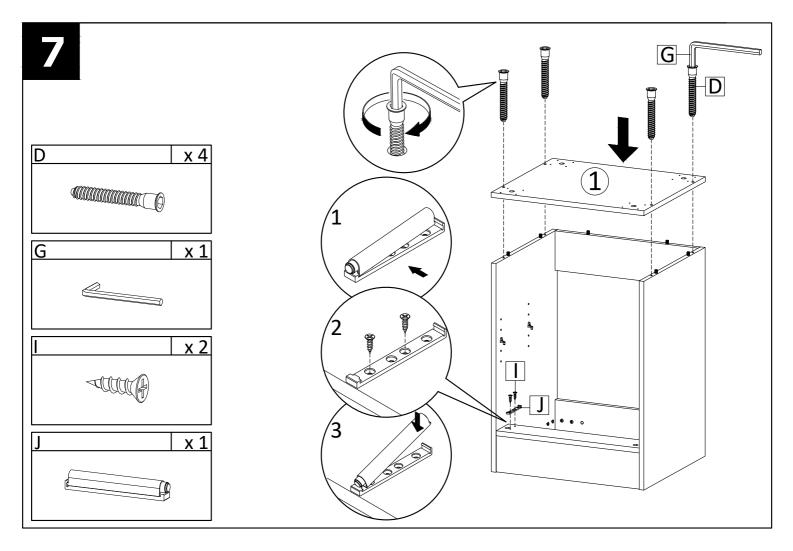

ing should be done with a soft lint free cotton cloth dampened with water or furniture polish. On highly used surfaces we recommend applying a quality paste wax which should be used on a reguler basis to provide additional protection from scratches and spills. How often you apply the wax depends on how much wear the furniture receives.

## **NOTICE & IMPORTANT SAFETY INSTRUCTIONS**

Please make sure that you have all parts indicated before you begin assembly of this item

- \* This item should be assembled on a soft surface to prevent scratching the finish during assembly.
- \* This item may require periodic tightening.
- \* If there are any questions relating to defects, missing parts, assembly issues, replacements, etc, please send a detailed email to cs@jonathany.com

































Apply a thin bead of silicone compound around the vanity base and set the vanity top carefully in place. Remove any excess silicone compound with a wet rag



16













18