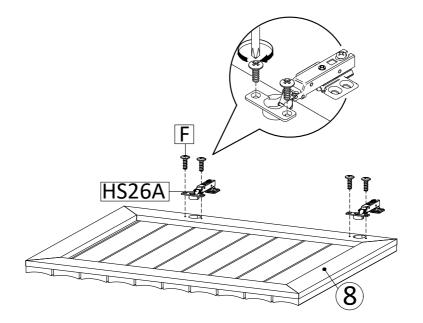

used on a reguler basis to provide additional protection from scratches and spills. How often you apply the wax depends on how much wear the furniture receives.

## **NOTICE & IMPORTANT SAFETY INSTRUCTIONS**

Please make sure that you have all parts indicated before you begin assembly of this item

- \* This item should be assembled on a soft surface to prevent scratching the finish during assembly.
- \* This item may require periodic tightening.
- \* If there are any questions relating to defects, missing parts, assembly issues, replacements, etc, please send a detailed email to cs@jonathany.com

































Apply a thin bead of silicone compound around the vanity base and set the vanity top carefully in place. Remove any excess silicone compound with a wet rag



16













18