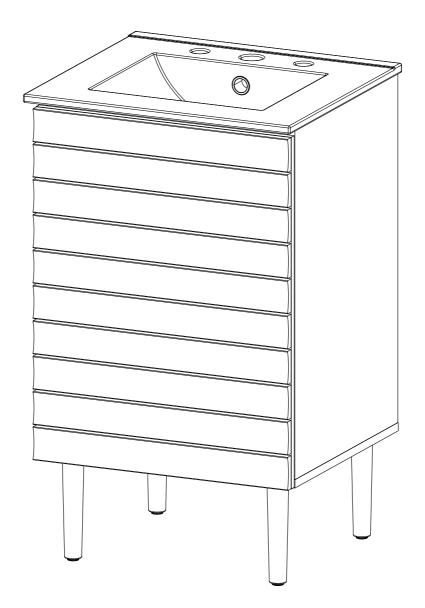

## JONATHAN Y

Model# VAN1000

Product Dimensions: 19"Wx18"Dx33"H

**WEIGHT CAPACITY: 26 LBS** 

SHELF LOAD CAPACITY: 15 LBS Warning: Do not stand on Vanity. Warning: Do not over torque bolts.