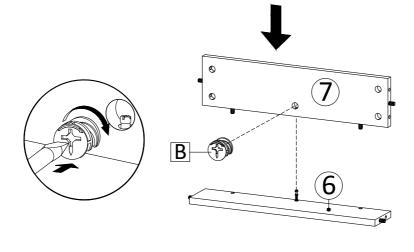

ves. Cleaning should be done with a soft lint free cotton cloth dampened with water or furniture polish. On highly used surfaces we recommend applying a quality paste wax which should be used on a reguler basis to provide additional protection from scratches and spills. How often you apply the wax depends on how much wear the furniture receives.

## **NOTICE & IMPORTANT SAFETY INSTRUCTIONS**

Please make sure that you have all parts indicated before you begin assembly of this item

- \* This item should be assembled on a soft surface to prevent scratching the finish during assembly.
- \* This item may require periodic tightening.
- \* If there are any questions relating to defects, missing parts, assembly issues, replacements, etc, please send a detailed email to cs@jonathany.com

































Apply a thin bead of silicone compound around the vanity base and set the vanity top carefully in place. Remove any excess silicone compound with a wet rag



16













18