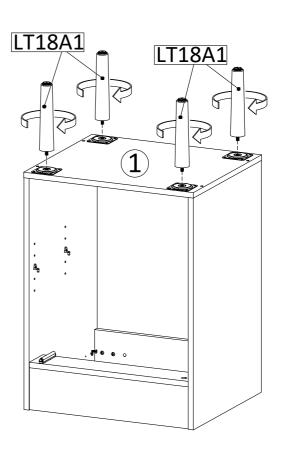

ould be done with a soft lint free cotton cloth dampened with water or furniture polish. On highly used surfaces we recommend applying a quality paste wax which should be used on a reguler basis to provide additional protection from scratches and spills. How often you apply the wax depends on how much wear the furniture receives.

## **NOTICE & IMPORTANT SAFETY INSTRUCTIONS**

Please make sure that you have all parts indicated before you begin assembly of this item

- \* This item should be assembled on a soft surface to prevent scratching the finish during assembly.
- \* This item may require periodic tightening.
- \* If there are any questions relating to defects, missing parts, assembly issues, replacements, etc, please send a detailed email to cs@jonathany.com

































Apply a thin bead of silicone compound around the vanity base and set the vanity top carefully in place. Remove any excess silicone compound with a wet rag



16













18