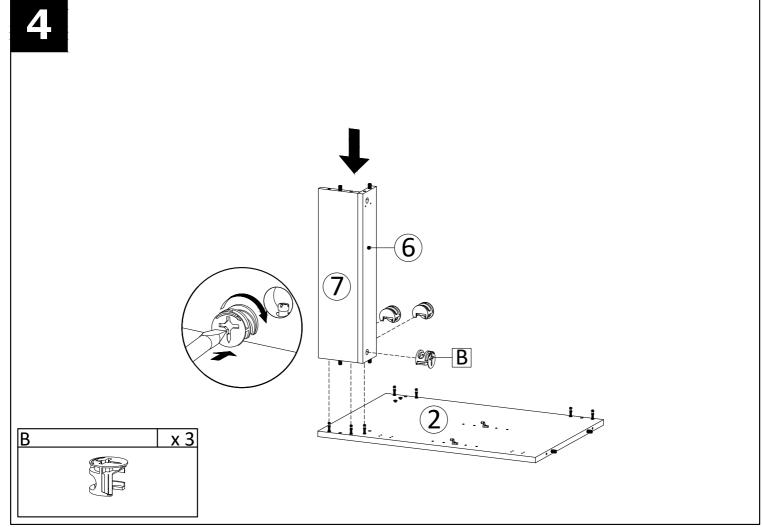

Cleaning should be done with a soft lint free cotton cloth dampened with water or furniture polish. On highly used surfaces we recommend applying a quality paste wax which should be used on a reguler basis to provide additional protection from scratches and spills. How often you apply the wax depends on how much wear the furniture receives.

## **NOTICE & IMPORTANT SAFETY INSTRUCTIONS**

Please make sure that you have all parts indicated before you begin assembly of this item

- \* This item should be assembled on a soft surface to prevent scratching the finish during assembly.
- \* This item may require periodic tightening.
- \* If there are any questions relating to defects, missing parts, assembly issues, replacements, etc, please send a detailed email to cs@jonathany.com

































Apply a thin bead of silicone compound around the vanity base and set the vanity top carefully in place. Remove any excess silicone compound with a wet rag



16













18