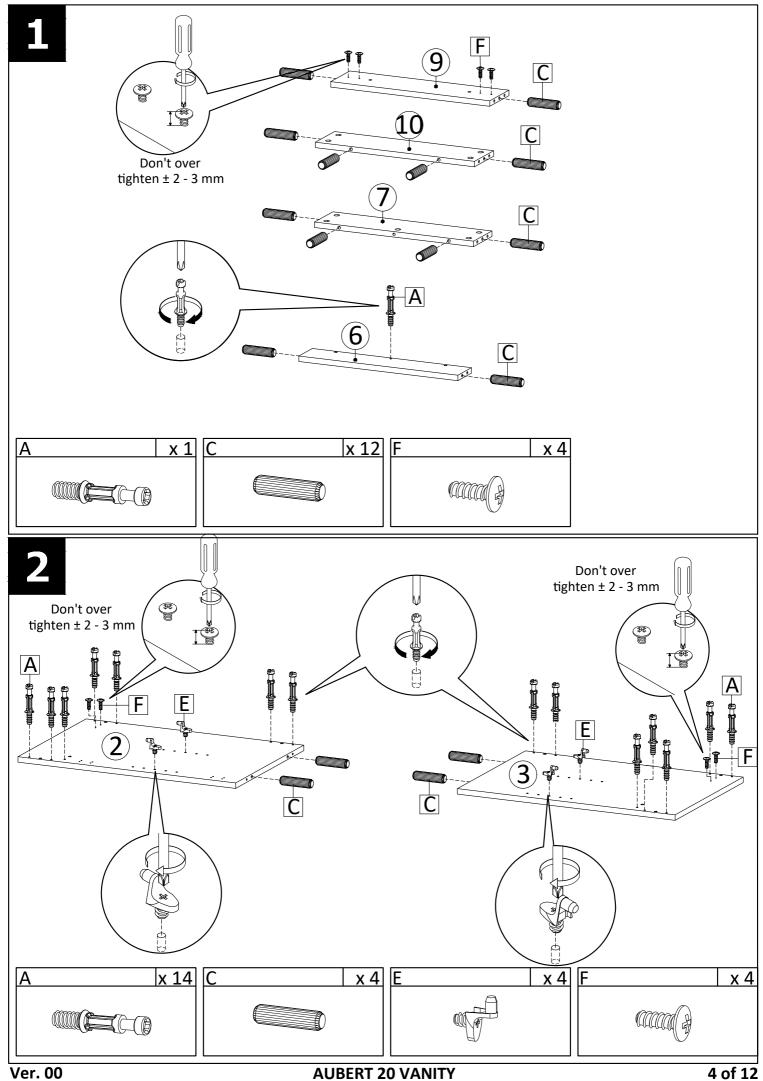

sives. Cleaning should be done with a soft lint free cotton cloth dampened with water or furniture polish. On highly used surfaces we recommend applying a quality paste wax which should be used on a reguler basis to provide additional protection from scratches and spills. How often you apply the wax depends on how much wear the furniture receives.

## **NOTICE & IMPORTANT SAFETY INSTRUCTIONS**

Please make sure that you have all parts indicated before you begin assembly of this item

- \* This item should be assembled on a soft surface to prevent scratching the finish during assembly.
- \* This item may require periodic tightening.
- \* If there are any questions relating to defects, missing parts, assembly issues, replacements, etc, please send a detailed email to cs@jonathany.com

































Apply a thin bead of silicone compound around the vanity base and set the vanity top carefully in place. Remove any excess silicone compound with a wet rag



16













18