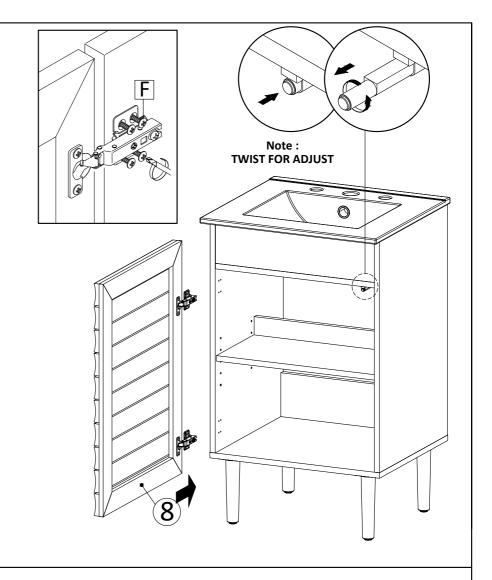

Apply a thin bead of silicone compound around the vanity base and set the vanity top carefully in place. Remove any excess silicone compound with a wet rag

16

18