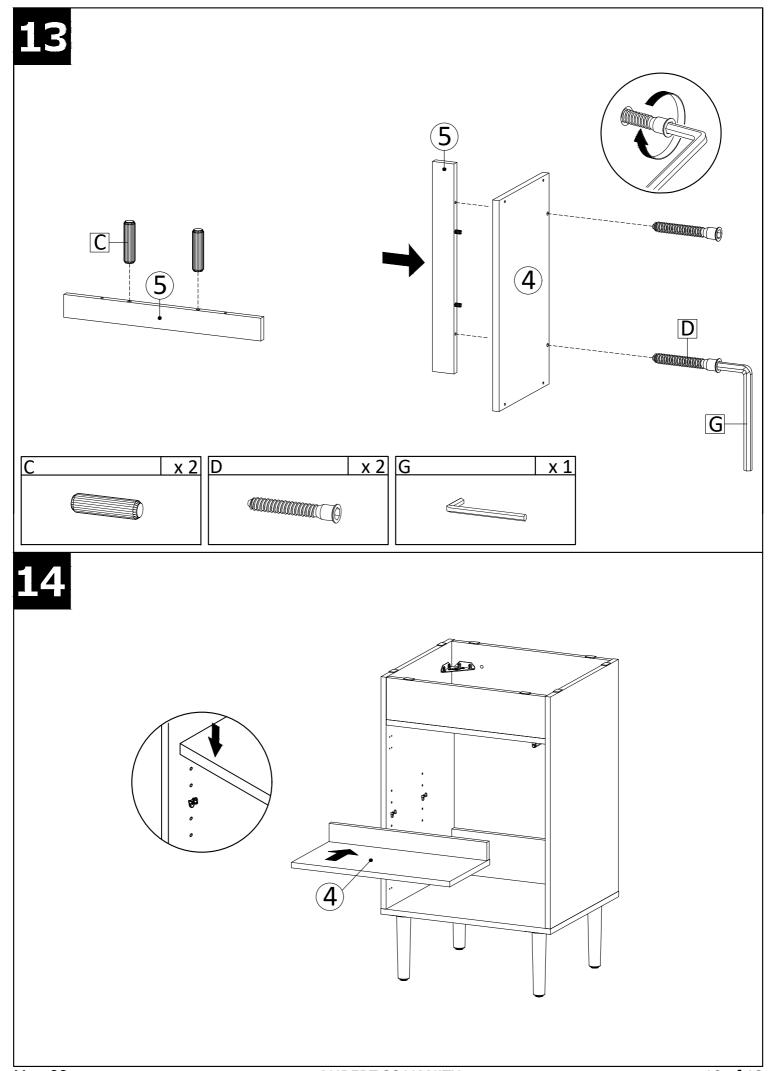

e done with a soft lint free cotton cloth dampened with water or furniture polish. On highly used surfaces we recommend applying a quality paste wax which should be used on a reguler basis to provide additional protection from scratches and spills. How often you apply the wax depends on how much wear the furniture receives.

## **NOTICE & IMPORTANT SAFETY INSTRUCTIONS**

Please make sure that you have all parts indicated before you begin assembly of this item

- \* This item should be assembled on a soft surface to prevent scratching the finish during assembly.
- \* This item may require periodic tightening.
- \* If there are any questions relating to defects, missing parts, assembly issues, replacements, etc, please send a detailed email to cs@jonathany.com

































Apply a thin bead of silicone compound around the vanity base and set the vanity top carefully in place. Remove any excess silicone compound with a wet rag



16













18