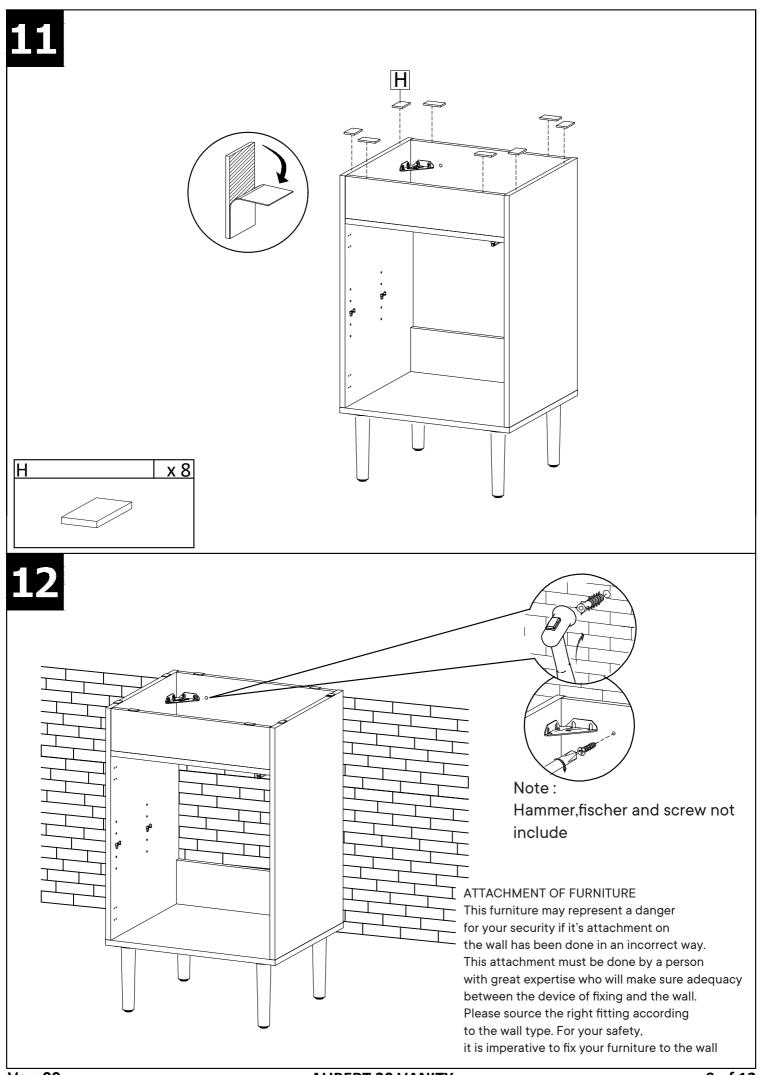

be done with a soft lint free cotton cloth dampened with water or furniture polish. On highly used surfaces we recommend applying a quality paste wax which should be used on a reguler basis to provide additional protection from scratches and spills. How often you apply the wax depends on how much wear the furniture receives.

## **NOTICE & IMPORTANT SAFETY INSTRUCTIONS**

Please make sure that you have all parts indicated before you begin assembly of this item

- \* This item should be assembled on a soft surface to prevent scratching the finish during assembly.
- \* This item may require periodic tightening.
- \* If there are any questions relating to defects, missing parts, assembly issues, replacements, etc, please send a detailed email to cs@jonathany.com

































Apply a thin bead of silicone compound around the vanity base and set the vanity top carefully in place. Remove any excess silicone compound with a wet rag



16













18