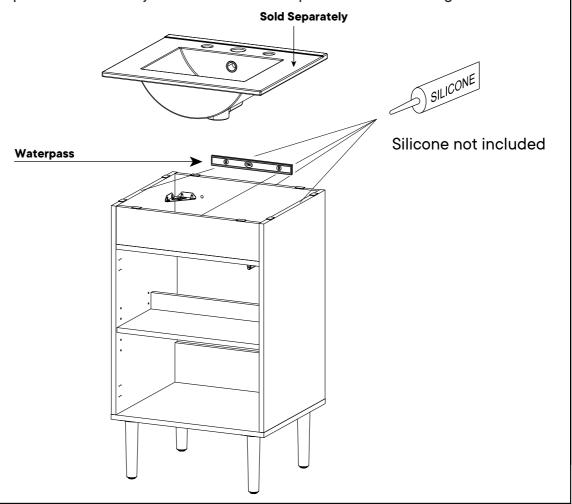

Apply a thin bead of silicone compound around the vanity base and set the vanity top carefully in place. Remove any excess silicone compound with a wet rag

16

18