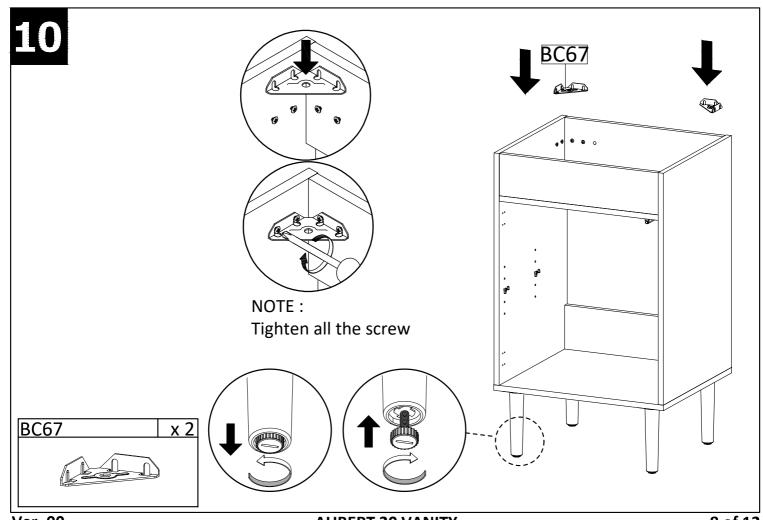

ld be done with a soft lint free cotton cloth dampened with water or furniture polish. On highly used surfaces we recommend applying a quality paste wax which should be used on a reguler basis to provide additional protection from scratches and spills. How often you apply the wax depends on how much wear the furniture receives.

## **NOTICE & IMPORTANT SAFETY INSTRUCTIONS**

Please make sure that you have all parts indicated before you begin assembly of this item

- \* This item should be assembled on a soft surface to prevent scratching the finish during assembly.
- \* This item may require periodic tightening.
- \* If there are any questions relating to defects, missing parts, assembly issues, replacements, etc, please send a detailed email to cs@jonathany.com

































Apply a thin bead of silicone compound around the vanity base and set the vanity top carefully in place. Remove any excess silicone compound with a wet rag



16













18