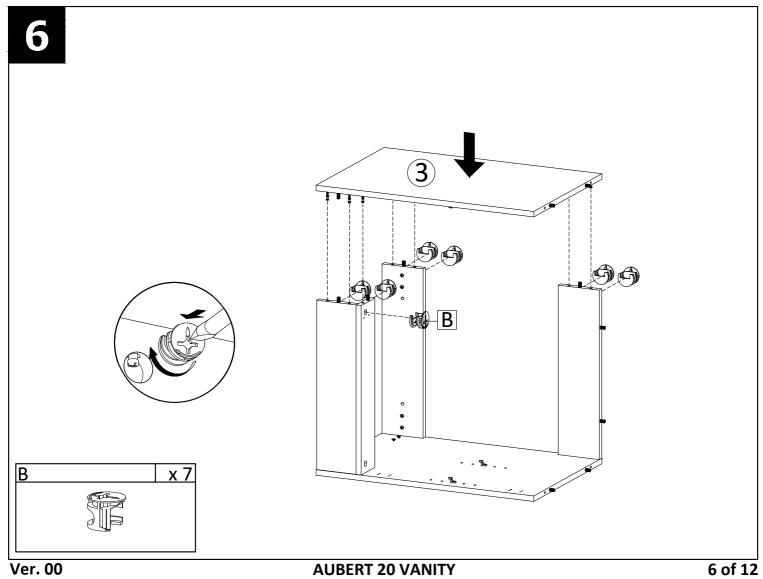

aning should be done with a soft lint free cotton cloth dampened with water or furniture polish. On highly used surfaces we recommend applying a quality paste wax which should be used on a reguler basis to provide additional protection from scratches and spills. How often you apply the wax depends on how much wear the furniture receives.

## **NOTICE & IMPORTANT SAFETY INSTRUCTIONS**

Please make sure that you have all parts indicated before you begin assembly of this item

- \* This item should be assembled on a soft surface to prevent scratching the finish during assembly.
- \* This item may require periodic tightening.
- \* If there are any questions relating to defects, missing parts, assembly issues, replacements, etc, please send a detailed email to cs@jonathany.com

































Apply a thin bead of silicone compound around the vanity base and set the vanity top carefully in place. Remove any excess silicone compound with a wet rag



16













18