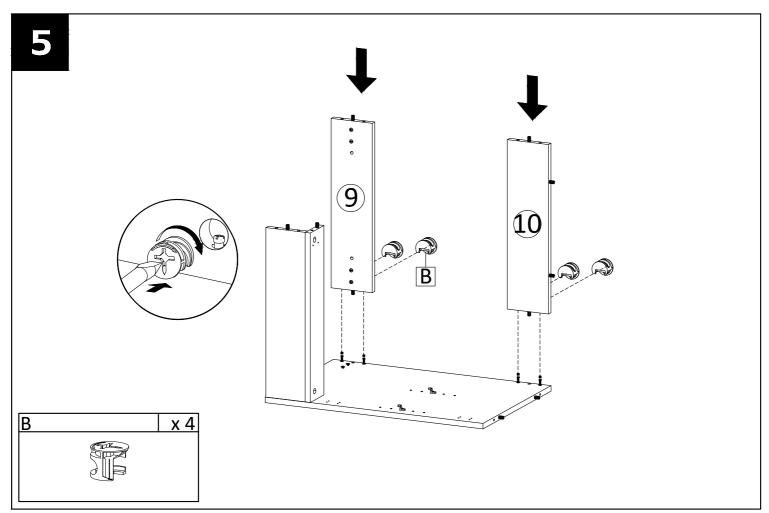

leaning should be done with a soft lint free cotton cloth dampened with water or furniture polish. On highly used surfaces we recommend applying a quality paste wax which should be used on a reguler basis to provide additional protection from scratches and spills. How often you apply the wax depends on how much wear the furniture receives.

## **NOTICE & IMPORTANT SAFETY INSTRUCTIONS**

Please make sure that you have all parts indicated before you begin assembly of this item

- \* This item should be assembled on a soft surface to prevent scratching the finish during assembly.
- \* This item may require periodic tightening.
- \* If there are any questions relating to defects, missing parts, assembly issues, replacements, etc, please send a detailed email to cs@jonathany.com

































Apply a thin bead of silicone compound around the vanity base and set the vanity top carefully in place. Remove any excess silicone compound with a wet rag



16













18