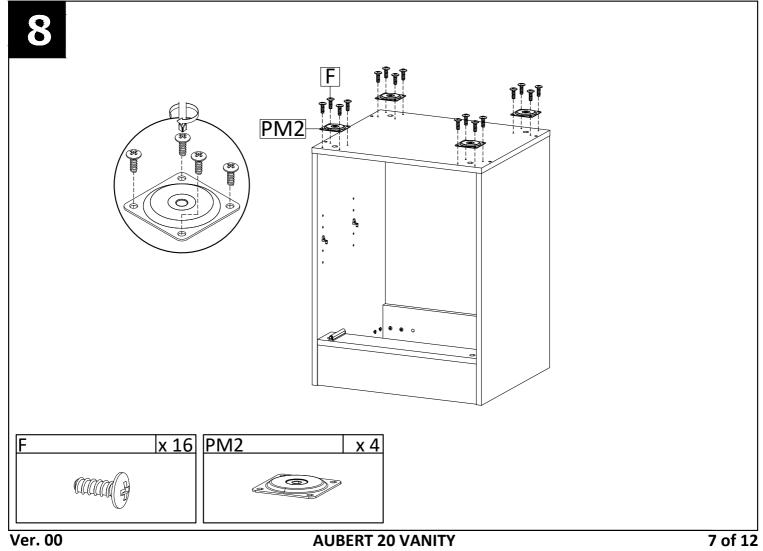

Apply a thin bead of silicone compound around the vanity base and set the vanity top carefully in place. Remove any excess silicone compound with a wet rag

16

18