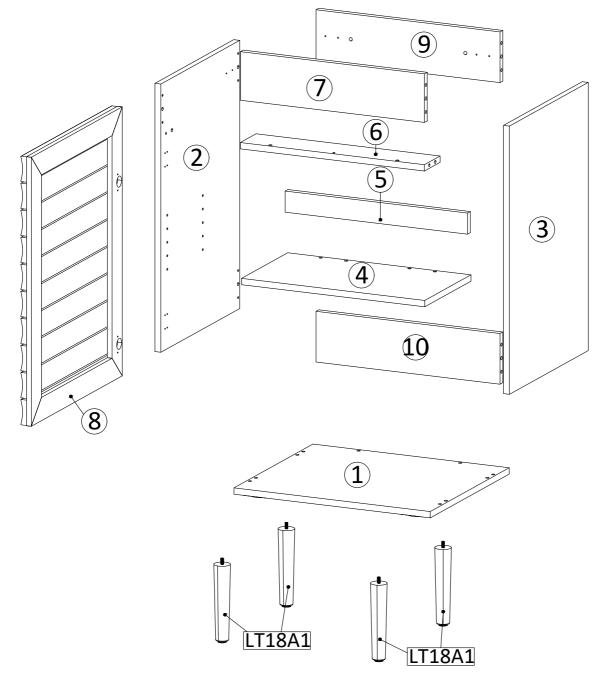

## **NOTICE & IMPORTANT SAFETY INSTRUCTIONS**

Please make sure that you have all parts indicated before you begin assembly of this item

- \* This item should be assembled on a soft surface to prevent scratching the finish during assembly.
- \* This item may require periodic tightening.
- \* If there are any questions relating to defects, missing parts, assembly issues, replacements, etc, please send a detailed email to cs@jonathany.com