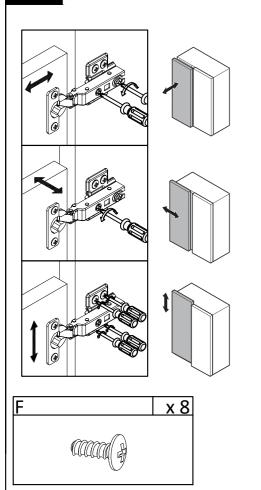

a reguler basis to provide additional protection from scratches and spills. How often you apply the wax depends on how much wear the furniture receives.

## **NOTICE & IMPORTANT SAFETY INSTRUCTIONS**

Please make sure that you have all parts indicated before you begin assembly of this item

- \* This item should be assembled on a soft surface to prevent scratching the finish during assembly.
- \* This item may require periodic tightening.
- \* If there are any questions relating to defects, missing parts, assembly issues, replacements, etc, please send a detailed email to cs@jonathany.com

































Apply a thin bead of silicone compound around the vanity base and set the vanity top carefully in place. Remove any excess silicone compound with a wet rag



16













18