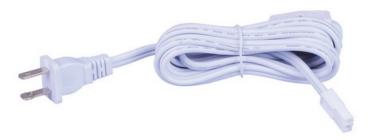

#### PRODUCT DESCRIPTION

The versatile MX-LD-AC LED disc features two piece aluminum construction that allowing for surface mounting all recessed. They are designed for daisy chain installation of up to 20 discs on one power supply. Fully dimmable with ELV and Triac dimmers. This combination of versatility, safety, energy efficiency and dimmability make the MX-LD-AC LED discs the smart choice for disc lighting.

## **MEASUREMENTS**

DIMENSION : 72" L HANGING WEIGHT : 0.44 lb

## **LAMPING**

BULB DIMMABLE

### **FINISHES OPTION**



## RATINGS

cETLus Dry Location



## ADDITIONAL

OPERATING TEMPERATURE: -20°C (-4°F), 40°C (104°F)

Always consult a qualified electrician before installing any lighting product.



# WESTERN DISTRIBUTION CENTER (HEADQUARTER)

4200 SHIRLEY DR. I ATLANTA, GA