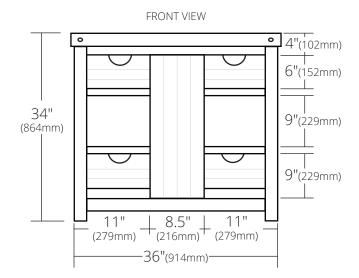

### **PRODUCT DETAILS**

- 36"w x 21.5"d x 34"h (914mm x 546mm x 864mm)
- Reclaimed wine-stained oak staves
- Four full-extension, soft-close drawers
- Removable center panel for access/storage
- Low VOC water-resistant finish