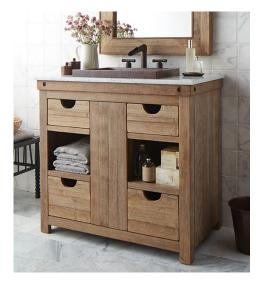

# **VINTNER'S 36" VANITY**

Vintner's Collection

VNW360 - Blanc

VNW361 - Chardonnay

VNW367 - Grigio

VNW368 - Noir

### **PRODUCT DETAILS**

- 36"w x 21.5"d x 34"h (914mm x 546mm x 864mm)
- Reclaimed wine-stained oak staves
- Four full-extension, soft-close drawers
- Removable center panel for access/storage
- Low VOC water-resistant finish