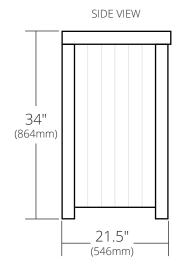

### **PRODUCT DETAILS**

- 36"w x 21.5"d x 34"h (914mm x 546mm x 864mm)
- Reclaimed wine-stained oak staves
- Four full-extension, soft-close drawers
- Removable center panel for access/storage
- Low VOC water-resistant finish