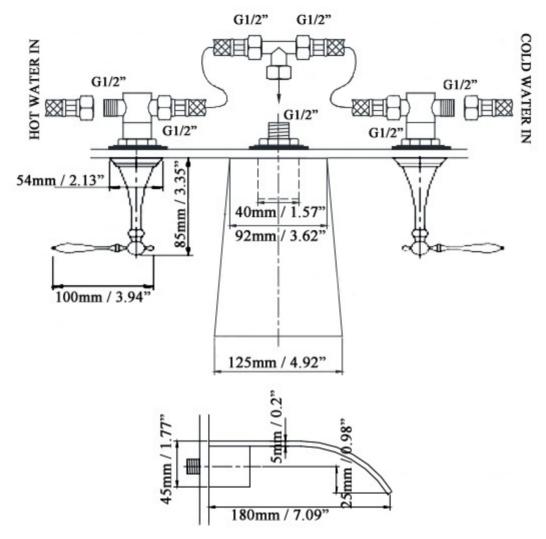

## **INSTALLATION INSTRUCTIONS**

Before installing, read entire Widespread Faucet Installation Instructions. Observe all local building and safety codes.

For the following installation instructions for your new Widespread Faucet it is assumed that any old fixtures have been removed and any repairs or modifications to the water supply have been completed.

Unpack and inspect the product for any shipping damages. If you find damages. If you find damages, do not install. Contact Customer Service at 800-684-4489. If you need assistance or have questions while installing your Widespread Faucet, contact Customer Service.