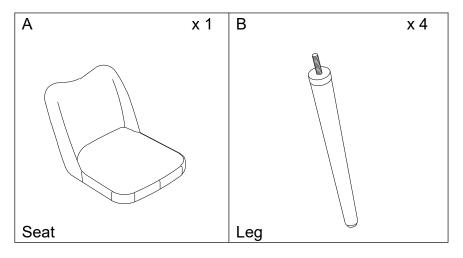

## PARTS LIST

Be sure to check all packing material carefully for small parts, which may have come loose inside the carton during shipment.