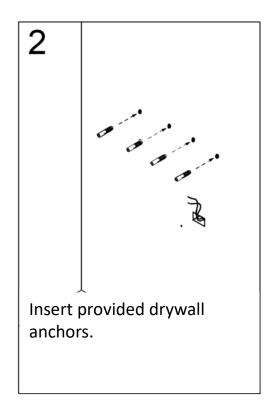

#### **INSTALLATION**

For drywall installation, mark the hole locations and drill  $\Phi$  6mm holes for the drywall anchors. Install a junction box behind the mirror for power connections.

- Using the wall studs to hang the mirror is highly recommended.
- This mirror is NOT designed to work with wall switch. The built in digital clock will need to be reset if the power to the mirror is cut off.