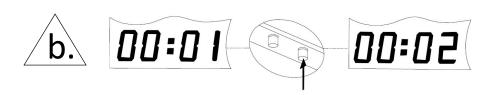

#### 2. Setting the clock

- a. To change the hour, press the button on the left.
- b. To change the minute press the button on the right.

Please note that the built in digital clock will need to be reset if the power to the mirror is cut off. Therefore, we do NOT recommend wiring the product to a wall switch.

If the clock is flashing and not responding to the setting dials, cut off the power through the circuit breaker and wait for at least 30 seconds before turning it back on.