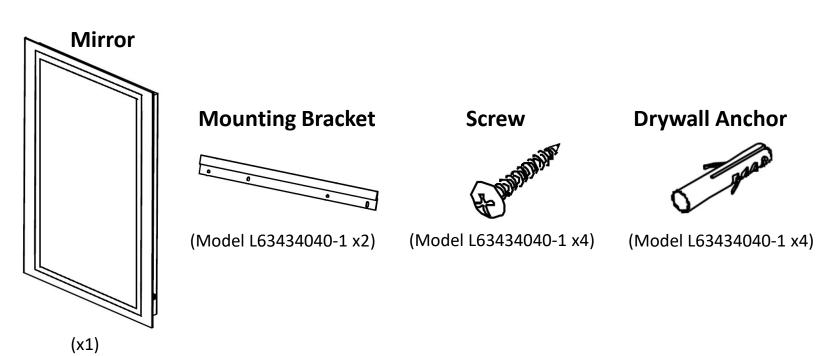

# **USER GUIDE**

# LED LIGHTED MIRROR W/BUILT-IN MAGNIFIER AND CLOCK

Model: L63434040-1



(Items other than the mirror shown in the picture above are not included)



#### **IMPORTANT SAFETY INFORMATION**

Please read through this installation instruction so you will know how to install and operate your model properly. Keep this document in a safe place for future reference after use.

### **A** WARNING

This product must be installed in accordance with the installation instruction by qualified technician. Failure to follow instruction could result in death or serious bodily injury.

## **A** CAUTION

This product must be serviced by qualified personnel. ALWAYS unplug the power cord or turn off the circuit breaker before service.

#### PACKAGE CONTENTS



#### **INSTALLATION**



For drywall installation, mark the hole locations and drill  $\Phi$  6mm holes for the drywall anchors. Install a junction box behind the mirror for power connections.













- Using the wall studs to hang the mirror is highly recommended.
- This mirror is NOT designed to work with wall switch. The built in digital clock will need to be reset if the power to the mirror is cut off.

## **INSTALLATION DIMENSIONS**





| Model #     | Α  | В  | С     |
|-------------|----|----|-------|
| L63434040-1 | 40 | 40 | 1 5/8 |

#### **BASIC OPERATION**

#### 1. Rocker switch

- a. Turn switch to <|> position to turn on the lights.
- b. Turn switch to < **O** > position to turn off the lights.



#### 2. Setting the clock

- a. To change the hour, press the button on