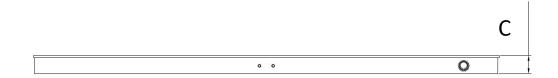

## **INSTALLATION DIMENSIONS**

| Model #     | Α  | В  | С     |
|-------------|----|----|-------|
| L63434040-1 | 40 | 40 | 1 5/8 |