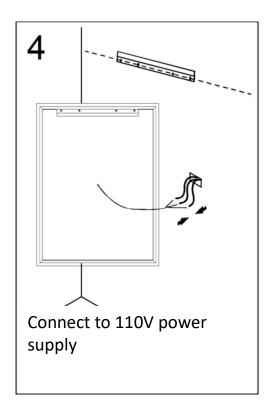

#### **INSTALLATION**

For drywall installation, mark the hole locations and drill  $\Phi$  6mm holes for the drywall anchors. Install a junction box behind the mirror for power connections.

- Using the wall studs to hang the mirror is highly recommended.
- This mirror is NOT designed to work with wall switch. The built in digital clock will need to be reset if the power to the mirror is cut off.