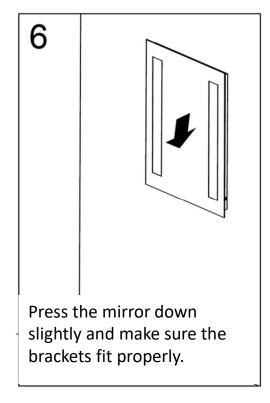

#### **INSTALLATION**

For drywall installation, mark the hole locations and drill  $\Phi$  6mm holes for the drywall anchors. Install a junction box behind the mirror for power connections.

- Using the wall studs to hang the mirror is highly recommended.
- This mirror is NOT designed to work with wall switch. The built in digital clock will need to be reset if the power to the mirror is cut off.