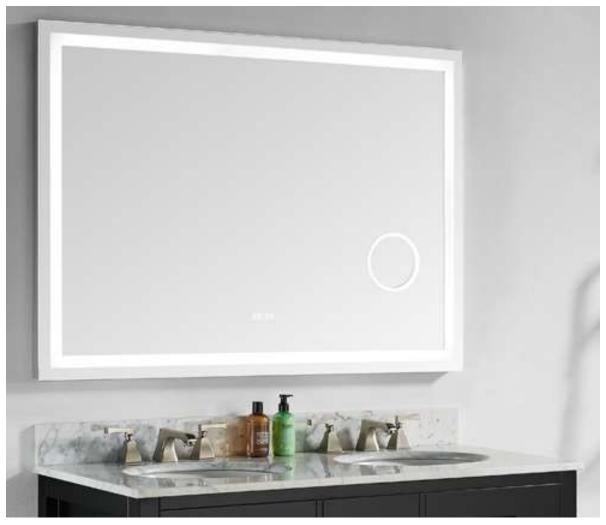

# LED LIGHTED MIRROR W/BUILT-IN MAGNIFIER AND CLOCK

Model: L63434040-1

(Items other than the mirror shown in the picture above are not included)