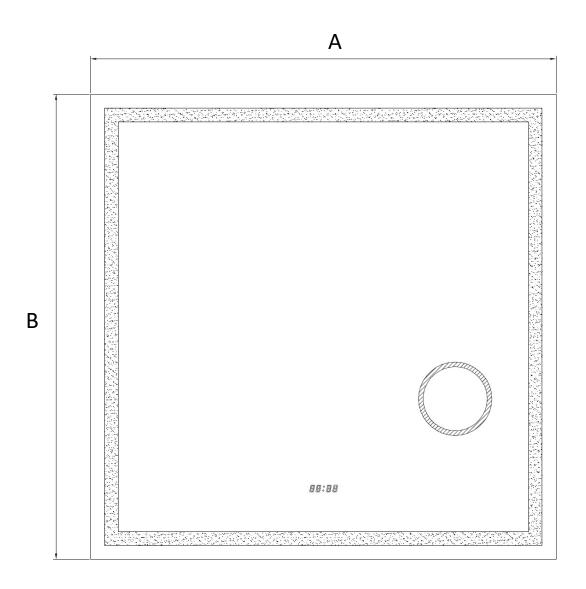

## **INSTALLATION DIMENSIONS**

| Model #     | Α  | В  | С     |
|-------------|----|----|-------|
| L63434040-1 | 40 | 40 | 1 5/8 |