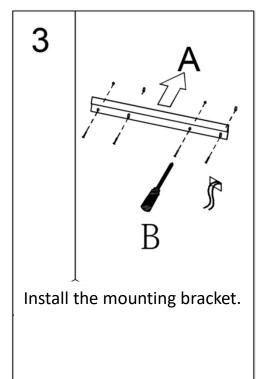

#### **INSTALLATION**

For drywall installation, mark the hole locations and drill  $\Phi$  6mm holes for the drywall anchors. Install a junction box behind the mirror for power connections.

- Using the wall studs to hang the mirror is highly recommended.
- This mirror is NOT designed to work with wall switch. The built in digital clock will need to be reset if the power to the mirror is cut off.