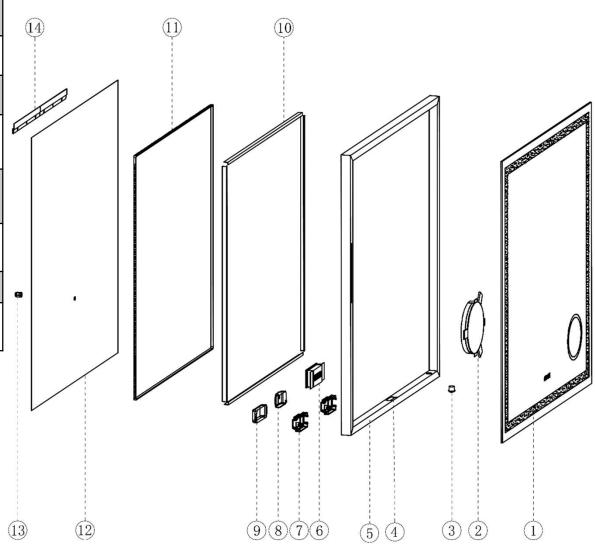

# **Exploded view**

| Exploded view |                      |  |  |
|---------------|----------------------|--|--|
| Part          | Description          |  |  |
| 1             | Mirror               |  |  |
| 2             | Magnifier            |  |  |
| 3             | Rocker Switch        |  |  |
| 4             | Clock Dials          |  |  |
| 5             | Aluminum<br>Frame    |  |  |
| 6             | Clock Unit           |  |  |
| 7             | Connection<br>Box    |  |  |
| 8             | Clock Driver         |  |  |
| 9             | LED Driver           |  |  |
| 10            | LED Strip<br>Support |  |  |
| 11            | LED Strip            |  |  |
| 12            | Galvanized<br>Plate  |  |  |
| 13            | Cable Gland          |  |  |
| 14            | Mounting             |  |  |

14

Bracket