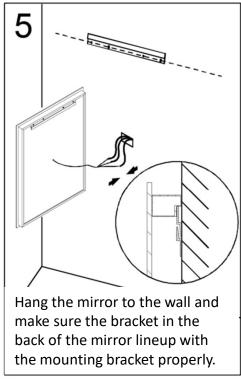

#### **INSTALLATION**

For drywall installation, mark the hole locations and drill  $\Phi$  6mm holes for the drywall anchors. Install a junction box behind the mirror for power connections.

- Using the wall studs to hang the mirror is highly recommended.
- This mirror is NOT designed to work with wall switch. The built in digital clock will need to be reset if the power to the mirror is cut off.