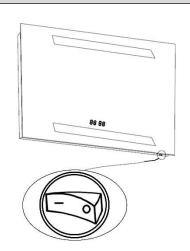

#### 1. Rocker switch

- a. Turn switch to <|> position to turn on the lights.
- b. Turn switch to < **O** > position to turn off the lights.