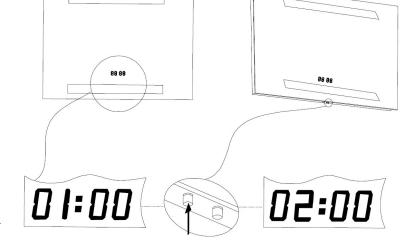

#### 2. Setting the clock

- a. To change the hour, press the button on the left.
- b. To change the minute press the button on the right.

Please note that the built in digital clock will need to be reset if the power to the mirror is cut off. Therefore, we do NOT recommend wiring the product to a wall switch.

If the clock is flashing and not responding to the setting dials, cut off the power through the circuit breaker and wait for at least 30 seconds before turning it back on.