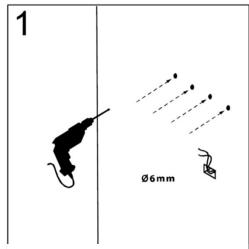

#### **INSTALLATION**

For drywall installation, mark the hole locations and drill  $\Phi$  6mm holes for the drywall anchors. Install a junction box behind the mirror for power connections.

- Using the wall studs to hang the mirror is highly recommended.
- This mirror is NOT designed to work with wall switch. The built in digital clock will need to be reset if the power to the mirror is cut off.