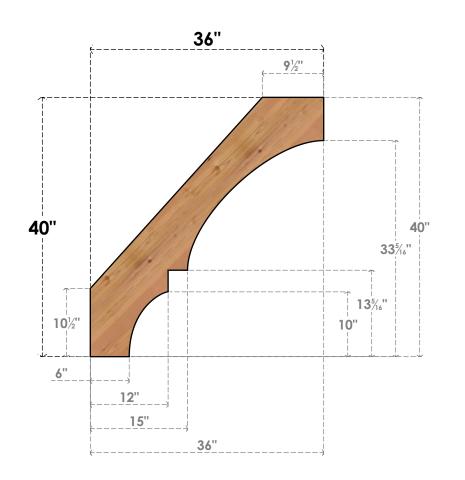

## BRC06X36X40BOA00SWR

5 1/2"W X 36"D X 40"H BALBOA SMOOTH BRACE, WESTERN RED CEDAR

SIDE

## **FRONT**

**EKENA MILLWORK** 2300 WEST MAIN ST. CLARKSVILLE, TX 75426 TOLL FREE: 866-607-0453 WWW.EKENAMILLWORK.COM