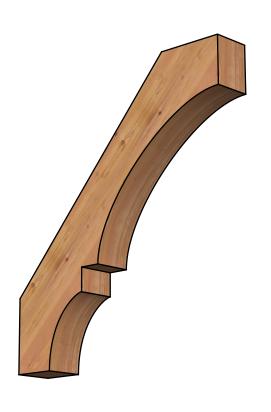

## BRC06X36X40BOA00SWR

5 1/2"W X 36"D X 40"H BALBOA SMOOTH BRACE, WESTERN RED CEDAR

SIDE