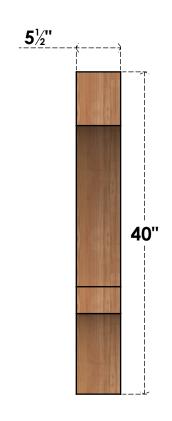

## BRC06X36X40BOA00SWR

5 1/2"W X 36"D X 40"H BALBOA SMOOTH BRACE, WESTERN RED CEDAR

SIDE

## **FRONT**

**EKENA MILLWORK** 2300 WEST MAIN ST. CLARKSVILLE, TX 75426 TOLL FREE: 866-607-0453 WWW.EKENAMILLWORK.COM