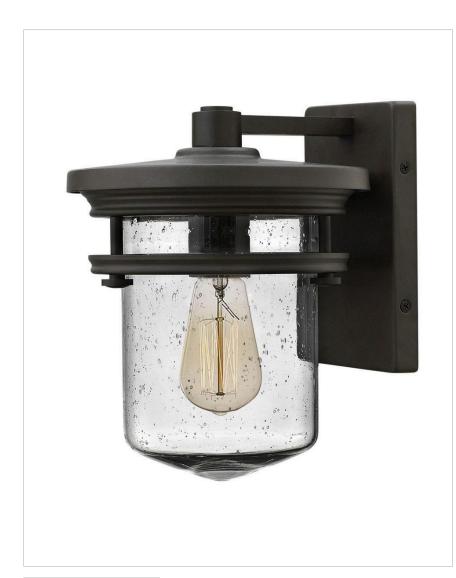

## **HADLEY**

## 1620KZ

## SMALL WALL MOUNT LANTERN

Hadley is a retro-styled collection that embodies transitional chic and will flatter any facade.

Constructed of solid, die-casted aluminum, the clean lines and boldly proportioned glass create a design that would be equally at home on an Arts and Crafts cottage or a beachfront abode.

| DETAILS   |                |
|-----------|----------------|
| FINISH:   | Buckeye Bronze |
| MATERIAL: | Aluminum       |
| GLASS:    | Clear Seedy    |

| DIMENSIONS     |                 |
|----------------|-----------------|
| WIDTH:         | 7.8"            |
| HEIGHT:        | 9.8"            |
| WEIGHT:        | 3.5lb           |
| BACK PLATE:    | 4.75"W X 7.25"H |
| EXTENSION:     | 8.5"            |
| TOP TO OUTLET: | 3.75"           |