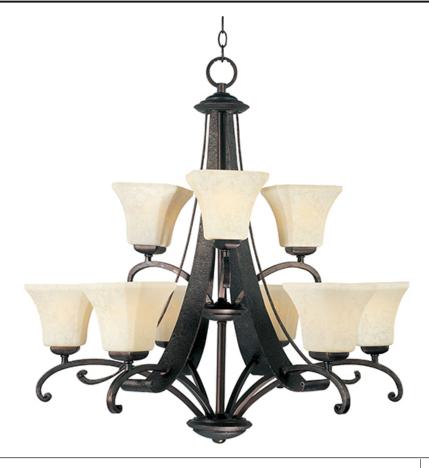

## **PRODUCT DESCRIPTION**

Tapered metal ribbons forged into a flowing form and finished in a heavy textured Rustic Burnished finish. The beveled soft square Frost Lichen shades enhance this bold and masculine look.