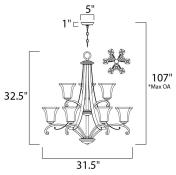

\*max overall height

### **MEASUREMENTS** DIMENSION

MAX OAH

: 107" OAH

# HANGING WEIGHT LAMPING

INPUT VOLTAGE : 120V BULB **BULB INCLUDED** DIMMABLE

: 31.5" L x 31.5" W x 32.5" H

: 34.32 lb

: 9 x 60W Incandescent E26 Medium , 540W Total : (Not Included)

:Yes