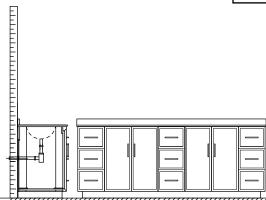

## **Backboard Cutouts**

\*Note: All measurements are  $\pm 1/4$ ".

WC-7474-84-DBL Installation Guide