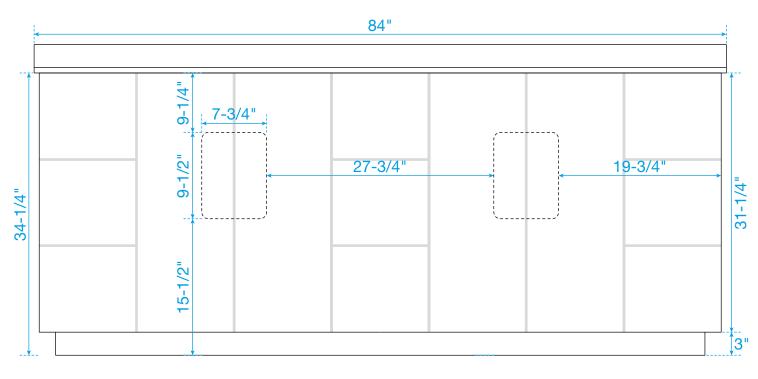

## **Backboard Cutouts**

\*Note: All measurements are  $\pm 1/4$ ".

WC-7474-84-DBL Installation Guide