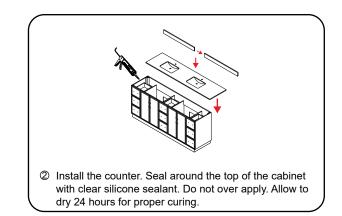

# WYNDHAM Collection



- Prior to installation please check received items against the "Packing List".
  Please report any missing items to your retailer immediately.
- Protect all surfaces from sharp objects, high heat sources, direct prolonged sunlight and chemical hazards.
- Professional installation recommended.
- Backsplash comes in two pieces.
- Please install on a level surface. If minor door and drawer alignment is required, please follow the easy directions on the next page.



#### PACKING LIST

(Not all components may be included, depending upon your purchase)



### HOW TO ADJUST HINGES (if required)



## WYNDHAM Collection

#### INSTALLATION INSTRUCTIONS











WC-7474-84-DBL Installation Guide



### HOW TO ADJUST DRAWER SLIDES (if required)





Depth Adjustment



Scan the QR code with your phone to watch detailed video instructions or visit www.wyndhamcollection.com/3dslides



## WYNDHAM Collection

## **Backboard Cutouts**



\*Note: All measurements are  $\pm 1/4$ ".

WC-7474-84-DBL Installation Guide