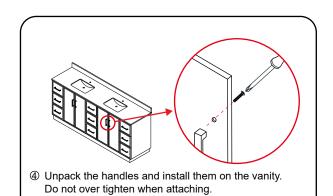

# WYNDHAM Collection



- Prior to installation please check received items against the "Packing List".
  Please report any missing items to your retailer immediately.
- Protect all surfaces from sharp objects, high heat sources, direct prolonged sunlight and chemical hazards.
- Professional installation recommended.
- Backsplash comes in two pieces.
- Please install on a level surface. If minor door and drawer alignment is required, please follow the easy directions on the next page.



#### PACKING LIST

(Not all components may be included, depending upon your purchase)



### HOW TO ADJUST HINGES (if required)



## WYNDHAM Collection

#### INSTALLATION INSTRUCTIONS











WC-7474-84-DBL Installation Guide



### HOW TO ADJUST DRAWER SLIDES (if required)





Depth Adjustment



Scan the QR code with your phone to watch detailed video instructions or visit www.wyndhamcollection.com/3dslides



## WYNDHAM Collection

## **Backboard Cutouts**



\*Note: All measurements are  $\pm 1/4$ ".

WC-7474-84-DBL Installation Guide