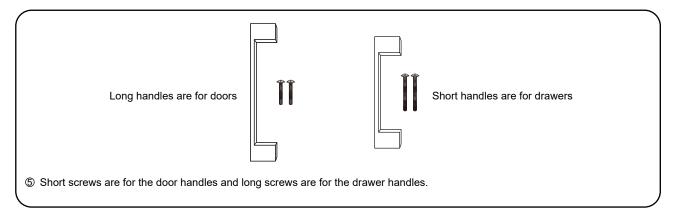

# WYNDHAM Collection

- Prior to installation please check received items against the "Packing List".
  Please report any missing items to your retailer immediately.
- Protect all surfaces from sharp objects, high heat sources, direct prolonged sunlight and chemical hazards.
- Professional installation recommended.
- Backsplash comes in two pieces.
- Please install on a level surface. If minor door and drawer alignment is required, please follow the easy directions on the next page.