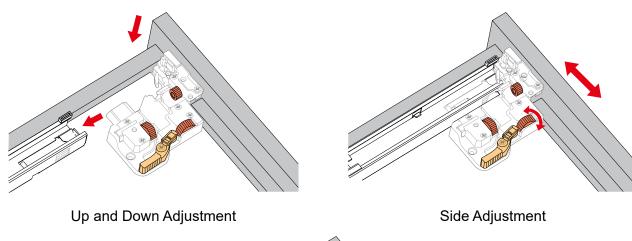

# WYNDHAM Collection



- Prior to installation please check received items against the "Packing List".
  Please report any missing items to your retailer immediately.
- Protect all surfaces from sharp objects, high heat sources, direct prolonged sunlight and chemical hazards.
- Professional installation recommended.
- Backsplash comes in two pieces.
- Please install on a level surface. If minor door and drawer alignment is required, please follow the easy directions on the next page.



#### PACKING LIST

(Not all components may be included, depending upon your purchase)



### HOW TO ADJUST HINGES (if required)



## WYNDHAM Collection

#### INSTALLATION INSTRUCTIONS











WC-7474-84-DBL Installation Guide



### HOW TO ADJUST DRAWER SLIDES (if required)





Depth Adjustment



Scan the QR code with your phone to watch detailed video instructions or visit www.wyndhamcollection.com/3dslides



## WYNDHAM Collection

## **Backboard Cutouts**



\*Note: All measurements are  $\pm 1/4$ ".

WC-7474-84-DBL Installation Guide