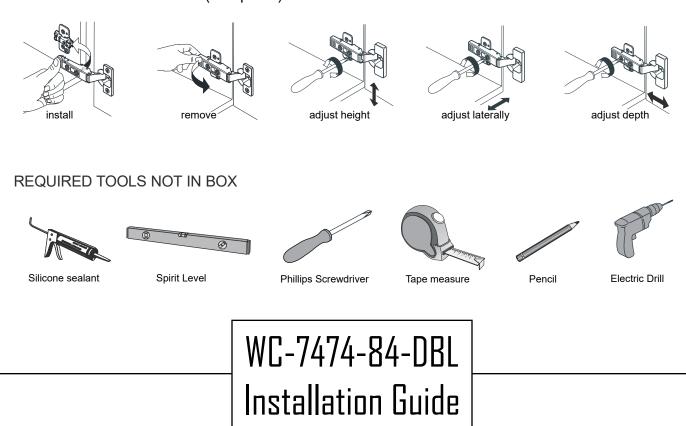

# WYNDHAM Collection



- Prior to installation please check received items against the "Packing List".
  Please report any missing items to your retailer immediately.
- Protect all surfaces from sharp objects, high heat sources, direct prolonged sunlight and chemical hazards.
- Professional installation recommended.
- Backsplash comes in two pieces.
- Please install on a level surface. If minor door and drawer alignment is required, please follow the easy directions on the next page.



#### PACKING LIST

(Not all components may be included, depending upon your purchase)



### HOW TO ADJUST HINGES (if required)



## WYNDHAM Collection

#### INSTALLATION INSTRUCTIONS











WC-7474-84-DBL Installation Guide



### HOW TO ADJUST DRAWER SLIDES (if required)





Depth Adjustment



Scan the QR code with your phone to watch detailed video instructions or visit www.wyndhamcollection.com/3dslides



## WYNDHAM Collection

## **Backboard Cutouts**



\*Note: All measurements are  $\pm 1/4$ ".

WC-7474-84-DBL Installation Guide