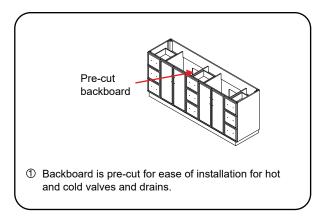

## **Backboard Cutouts**

\*Note: All measurements are  $\pm 1/4$ ".

WC-7474-84-DBL Installation Guide