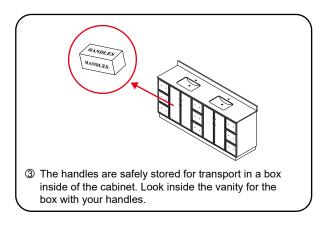

# WYNDHAM Collection



- Prior to installation please check received items against the "Packing List".
  Please report any missing items to your retailer immediately.
- Protect all surfaces from sharp objects, high heat sources, direct prolonged sunlight and chemical hazards.
- Professional installation recommended.
- Backsplash comes in two pieces.
- Please install on a level surface. If minor door and drawer alignment is required, please follow the easy directions on the next page.



#### PACKING LIST

(Not all components may be included, depending upon your purchase)



### HOW TO ADJUST HINGES (if required)



## WYNDHAM Collection

#### INSTALLATION INSTRUCTIONS











WC-7474-84-DBL Installation Guide



### HOW TO ADJUST DRAWER SLIDES (if required)





Depth Adjustment



Scan the QR code with your phone to watch detailed video instructions or visit www.wyndhamcollection.com/3dslides



## WYNDHAM Collection

## **Backboard Cutouts**



\*Note: All measurements are  $\pm 1/4$ ".

WC-7474-84-DBL Installation Guide