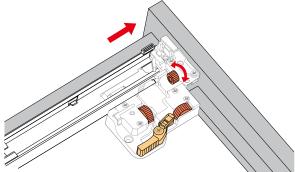

### HOW TO ADJUST DRAWER SLIDES (if required)

Depth Adjustment

Scan the QR code with your phone to watch detailed video instructions or visit www.wyndhamcollection.com/3dslides