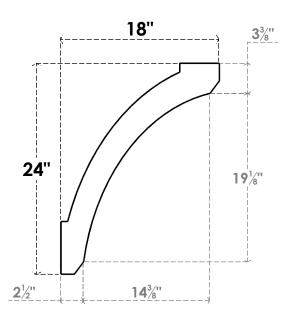

## ITEM NUMBER: BRCURO030X18000X24000LFTRCPR

3"W X 18"D X 24"H LAFAYETTE ROUGH CEDAR WOODGRAIN OPEN TIMBERTHANE BRACE, PRIMED TAN

**SIDE PROFILE** 

**FRONT PROFILE** 

**ISOMETRIC** 

GENERATED DATE: 04/05/2023