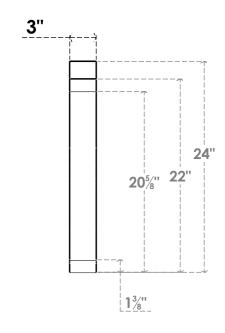

## ITEM NUMBER: BRCURO030X18000X24000LFTRCPR

3"W X 18"D X 24"H LAFAYETTE ROUGH CEDAR WOODGRAIN OPEN TIMBERTHANE BRACE, PRIMED TAN

**SIDE PROFILE** 

**FRONT PROFILE** 

**ISOMETRIC** 

GENERATED DATE: 04/05/2023