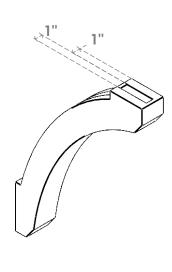

## ITEM NUMBER: BRCURO030X18000X24000LFTRCPR

3"W X 18"D X 24"H LAFAYETTE ROUGH CEDAR WOODGRAIN OPEN TIMBERTHANE BRACE, PRIMED TAN

**SIDE PROFILE** 

**FRONT PROFILE** 

**ISOMETRIC** 

GENERATED DATE: 04/05/2023