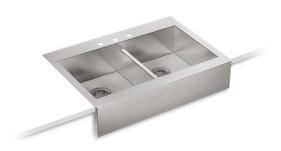

# Top-mount Apron Front Kitchen Sink K-3944-3

#### **Features**

- 36-inch minimum base cabinet width.
- Double-equal bowls.
- 9" depth provides generous workspace.
- Self-Trimming apron overlaps the cabinet face for easy installation.
- Apron height allows sink to be used in most standard cabinetry or retrofitted to existing standard cabinetry.
- Three faucet holes.
- Rear drain increases workspace in the sink and storage space underneath.
- SilentShield® sound-absorption technology offers quieter performance.
- Includes installation hardware and compatibility template.

#### Materia

- Handcrafted from 18-gauge stainless steel.
- Premium 18-gauge stainless steel.

#### Installation

Top-mount apron-front.