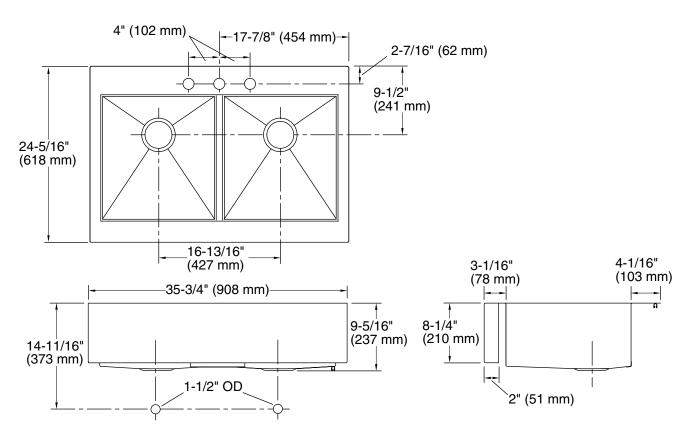

#### **Technical Information**

All product dimensions are nominal.

Bowl configuration: Double equal Installation: Top-mount Min. base cabinet 36" (914 mm)

width:

Bowl area (Left): Length: 17-3/16" (437 mm)

Width: 15-11/16" (398 mm) Water depth: 9" (229 mm)

Length: 17-3/16" (437 mm)

Width: 15-11/16" (398 mm)

Water depth: 9" (229 mm)

Number of deck holes: 3

Bowl area (Right):

Faucet hole(s): 1-7/16" (37 mm)
Drain hole: 3-5/8" (92 mm)

Template: 1166717-7, required, included

1178341, required, included