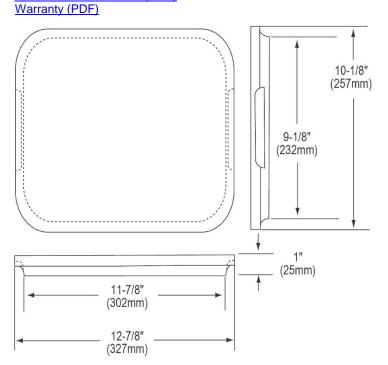

## **PRODUCT SPECIFICATIONS**

Elkay Hardwood 12-7/8" x 10-1/8" x 1" Cutting Board. Overall dimensions are 12-7/8" x 10-1/8" x 1". Made of Solid Maple (Hardwood).

Custom designed cutting boards are:

- Designed to securely lock into your sink or countertop opening providing confidence the board will not shift around during use.
- Manufactured from the finest hardwoods grown in a sustainable manner
- Properly sized according to your sink bowl, and built to provide years of daily use.

Cutting board is neither dishwasher nor microwave safe. Since most are designed to sit on the flange of the sink, they are not recommended for undermount sinks that have less than a 1/2" reveal.

| Material:          | Solid Maple (Hardwood)                 |
|--------------------|----------------------------------------|
| Dimensions:        | 12-7/8" x 10-1/8" x 1"                 |
| Fits Bowl Size(s): | 12" x 9-1/4", 12" x 10", and 12" x 12" |