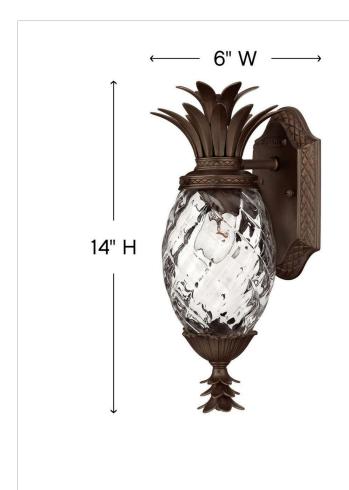

## EXTRA SMALL WALL MOUNT LANTERN

A Hinkley classic, the ornate Plantation collection features exceptional pineapple shaped optic glass, durable aluminum construction and elaborate, decorative cast detailing to create a noble statement.

| DETAILS   |               |
|-----------|---------------|
| FINISH:   | Copper Bronze |
| MATERIAL: | Solid Brass   |
| GLASS:    | Clear Optic   |

| DIMENSIONS     |              |
|----------------|--------------|
| WIDTH:         | 6"           |
| HEIGHT:        | 14"          |
| WEIGHT:        | 6lb          |
| BACK PLATE:    | 4.75"W X 8"H |
| EXTENSION:     | 7"           |
| TOP TO OUTLET: | 5"           |