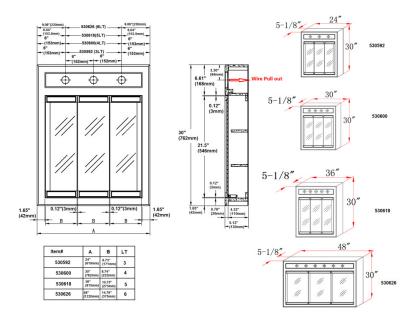

## **SPECIFICATIONS**

MATERIAL CONSTRUCTION: Wood

ASSEMBLY REQUIRED:

TOOLS NEEDED FOR INSTALLATION: Electric Drill, Screwdriver

ASSEMBLED DIMENSIONS: 30"  $H \times 24$ "  $L \times 5$ " D

**WEIGHT:** 33.32 lbs.

NUMBER OF DOORS: 3

DOOR MATERIAL: Mirror

NUMBER OF SHELVES: 2

ADJUSTABLE SHELVES: No

SHELF MAX WEIGHT CAPACITY: 10 lbs.

SHELF WIDTH: 22.72"

SHELFTHICKNESS: 0.47"

SHELF MATERIAL: Particle Board

FACE FRAME MATERIAL: Oak

SIDES MATERIAL: MDF

BOTTOM MATERIAL: Particle Board

BACK PANEL MATERIAL: MDF

BACK BRACE MATERIAL: MDF

GLASS STYLE: Beveled Edges

LIGHTED: Yes

OTY OF LAMPS: 3