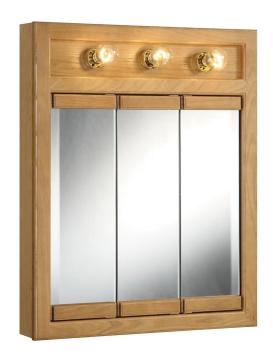

## Richland 3-Light Tri-View Wall Cabinet Mirror 24" Nutmeg Oak

NUMBER OF DOORS: 3

DOOR MATERIAL: Mirror

NUMBER OF SHELVES: 2

ADJUSTABLE SHELVES: No

SHELF MAX WEIGHT CAPACITY: 10 lbs.

SHELF WIDTH: 22.72"

SHELFTHICKNESS: 0.47"

SHELF MATERIAL: Particle Board

FACE FRAME MATERIAL: Oak

SIDES MATERIAL: MDF

BOTTOM MATERIAL: Particle Board

BACK PANEL MATERIAL: MDF

BACK BRACE MATERIAL: MDF

GLASS STYLE: Beveled Edges

LIGHTED: Yes

OTY OF LAMPS: 3