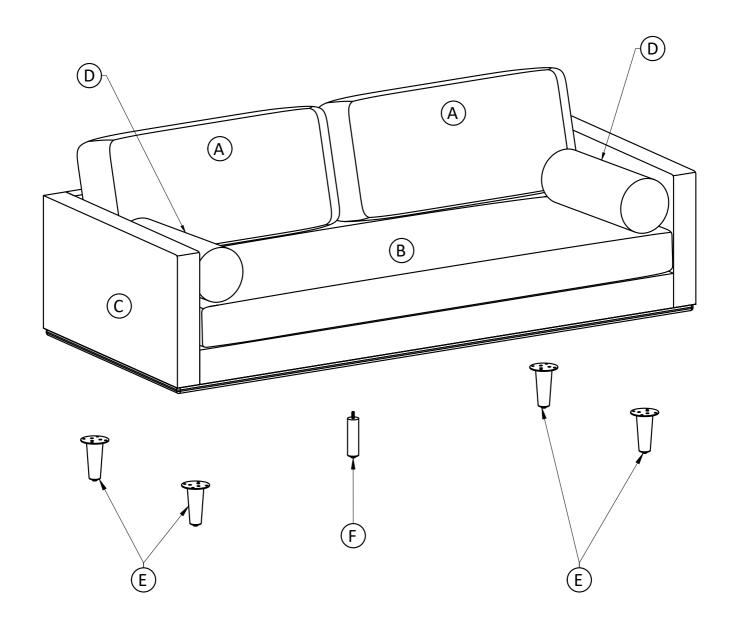

## Components - Key Diagram Model # AXCSOFMOR86-CG

- 1. Attach Legs Eto Sofa Seat ©using Bolts 1, Lock Washers 2 and Washers 3 through guide holes.
- 2. Use Allen Key 4 to tighten Bolts. Do not over-tighten.
  3. Attach Leg F to Sofa Seat C.