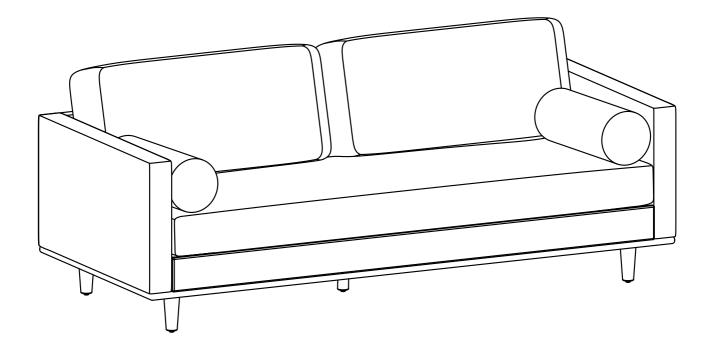

## Morrison / Brixley / Ryleigh

88.5 inch Mid Century Sofa

Model # AXCSOFMOR86-CG

brooklyn + max

## Components - Key Diagram Model # AXCSOFMOR86-CG

- 1. Attach Legs Eto Sofa Seat ©using Bolts 1, Lock Washers 2 and Washers 3 through guide holes.
- 2. Use Allen Key 4 to tighten Bolts. Do not over-tighten.
  3. Attach Leg F to Sofa Seat C.