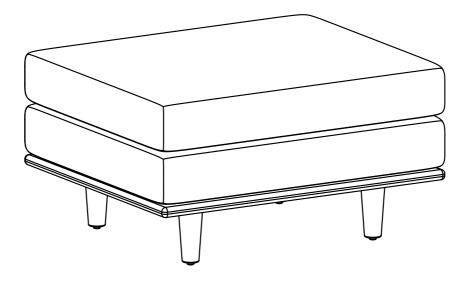

## Morrison / Brixley / Ryleigh

Mid Century Ottoman

Model # AXCOTMOR-CG

brooklyn + max