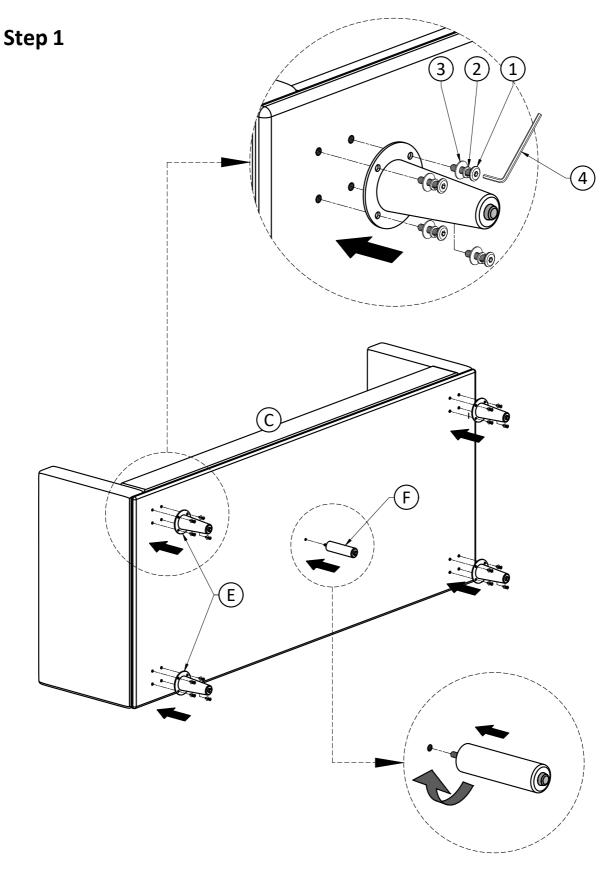

## Components - Key Diagram Model # AXCSOFMOR86-CG

- 1. Attach Legs Eto Sofa Seat ©using Bolts 1, Lock Washers 2 and Washers 3 through guide holes.
- 2. Use Allen Key 4 to tighten Bolts. Do not over-tighten.
  3. Attach Leg F to Sofa Seat C.