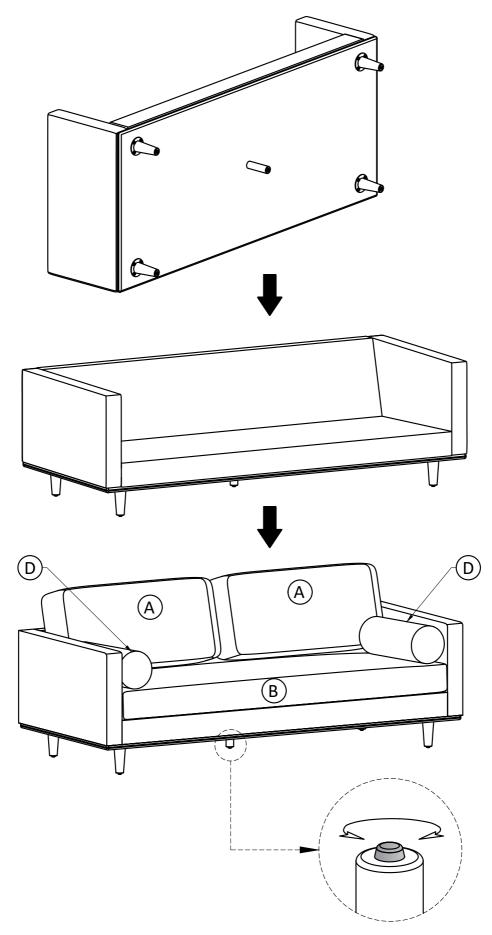

a soft white cloth or soft bristle brush.

Use care as scrubbing can damage the surface.

More difficult stains can be treated, but this should be occasional, not daily cleaning.

ANY cleaning solution used must be removed with clean water and a clean white cloth.

Cleaning residue left on the material can cause it to dry out and crack or affect the color.

DO NOT use any cleaners with corrosive ingredients (lye, acids or ammonia).

## Morrison / Brixley / Ryleigh

88.5 inch Mid Century Sofa

Model # AXCSOFMOR86-CG



brooklyn + max





## Components - Key Diagram Model # AXCSOFMOR86-CG





- 1. Attach Legs Eto Sofa Seat ©using Bolts 1, Lock Washers 2 and Washers 3 through guide holes.
- 2. Use Allen Key 4 to tighten Bolts. Do not over-tighten.
  3. Attach Leg F to Sofa Seat C.

Step 2



Note: Leveler on bottom of leg can be adjusted if floor is uneven.

## Morrison / Brixley / Ryleigh

Mid Century Ottoman

Model # AXCOTMOR-CG



brooklyn + max



# **Model # AXCOTMOR-CG Pre-Assembly Information Part Description** В **OTTOMAN SEAT** LEG QTY 1 QTY 4 **Hardware Description** ALLEN KEY BOLT LOCK WASHER M6 X 25 mm Ø10 / Ø6 X 2 mm QTY 16 **QTY 16** 3 WASHER **ALLEN KEY** Ø16/Ø6 X 1 mm QTY 1 **QTY 16** 12



Step 1



- 1. Attach Legs (B) to Ottoman Seat (A) using Bolts (1), Lock Washers (2) and Washers (3) through guide holes.
- 2. Use Allen Key 4 to tighten Bolts. Do not over-tighten.