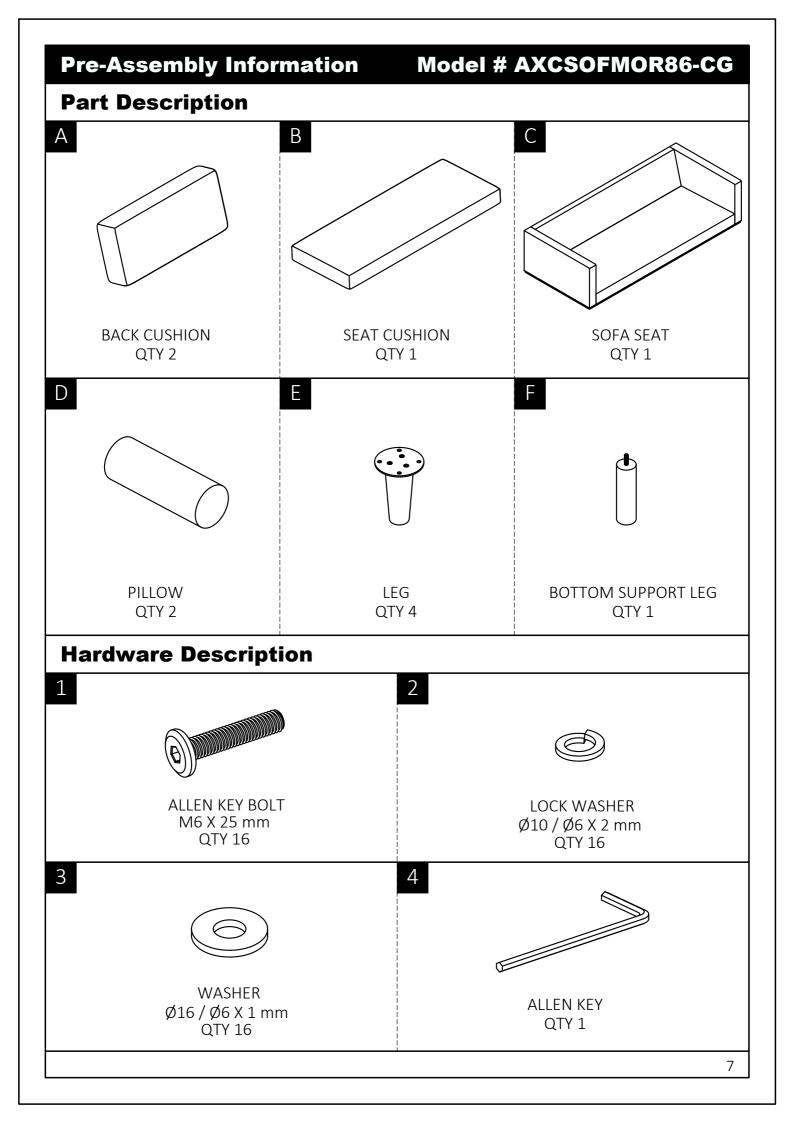

## Morrison / Brixley / Ryleigh

88.5 inch Mid Century Sofa

Model # AXCSOFMOR86-CG

brooklyn + max

## Components - Key Diagram Model # AXCSOFMOR86-CG

- 1. Attach Legs Eto Sofa Seat ©using Bolts 1, Lock Washers 2 and Washers 3 through guide holes.
- 2. Use Allen Key 4 to tighten Bolts. Do not over-tighten.
  3. Attach Leg F to Sofa Seat C.