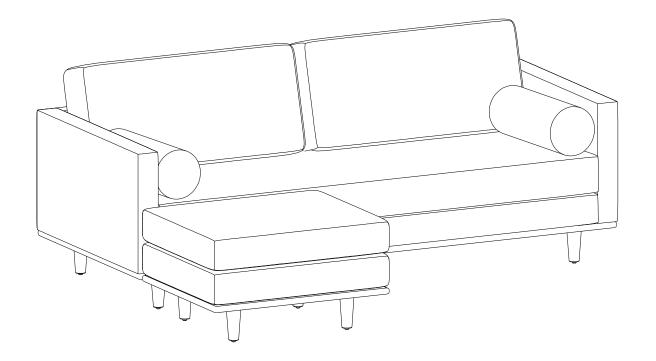

## Morrison / Brixley / Ryleigh

Morrison 88.5 inch Mid Century Sofa with Ottoman Set

MODEL # AXCSWOMOR88-CG

## Morrison / Brixley / Ryleigh

88.5 inch Mid Century Sofa

Model # AXCSOFMOR86-CG

brooklyn + max