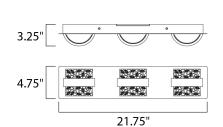

# **MEASUREMENTS**

DIMENSION : 21.75" L x 4.75" W x 4.75" H x 3.25" Ext

: 20.5" W x 3.25" H x 2.5" HCO **BACK PLATE** 

HANGING WEIGHT : 4.4 lb