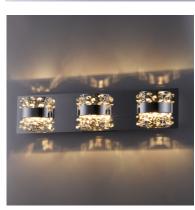

## PRODUCT DESCRIPTION

Beads of Beveled Crystals are suspended in a laser cut high polished stainless steel band which is illuminated by back-lit LED. As incredible as the look and technology is the price.

### LAMPING

INPUT VOLTAGE : 120V

: 945 Rated (750 Del.) LUMENS

BULB : 3 x 4.5W LED PCB Integrated, 14W Total

BULB INCLUDED : (Integrated) DIMMABLE : Triac CL CRI : 90+ CRI COLOR\_TEMP : 3000K LIGHTING\_DIRECTION: Up/D