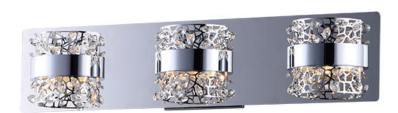

## PRODUCT DESCRIPTION

Beads of Beveled Crystals are suspended in a laser cut high polished stainless steel band which is illuminated by back-lit LED. As incredible as the look and technology is the price.

# **FINISHES OPTION**

Polished Chrome