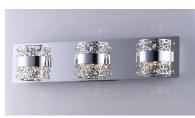

## PRODUCT DESCRIPTION

Beads of Beveled Crystals are suspended in a laser cut high polished stainless steel band which is illuminated by back-lit LED. As incredible as the look and technology is the price.

# **FINISHES OPTION**

Polished Chrome