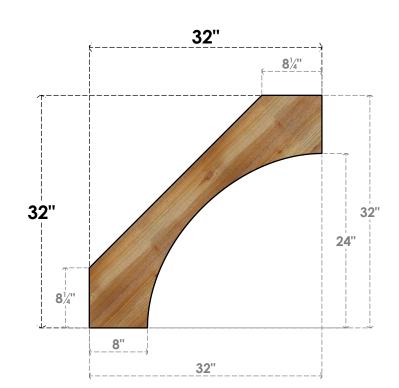

BRC06X32X32WTLOORWR

6"W X 32"D X 32"H WESTLAKE ROUGH SAWN BRACE, WESTERN RED CEDAR

SIDE

## FRONT

NOTES

1. INSTALLATION TO BE COMPLETED IN ACCORDANCE WITH MANUFACTURER'S SPECIFICATIONS. 2. DRAWING MAY NOT BE TO SCALE

3. THIS DRAWING IS INTENDED FOR DESIGN AND PLANNING PURPOSES ONLY.

4. ALL INFORMATION CONTAINED HEREIN WAS CURRENT AT THE TIME OF DEVELOPMENT BUT MUST BE REVIEWED AND APPROVED BY THE PRODUCT MANUFACTURER TO BE CONSIDERED ACCURATE.

5. PRODUCTS ARE NOT KILN DRIED. THIS ITEM IS UNIQUE AND WILL CONTAIN THE NATURAL VARIATIONS THAT THE WOOD SPECIES OFFERS. THIS MAY RESULT IN VARIATIONS UP TO 1/4"

**EKENA MILLWORK** 2300 WEST MAIN ST. CLARKSVILLE, TX 75426 TOLL FREE: 866-607-0453 WWW.EKENAMILLWORK.COM