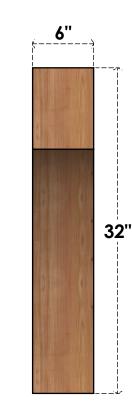

BRC06X32X32WTLOORWR

6"W X 32"D X 32"H WESTLAKE ROUGH SAWN BRACE, WESTERN RED CEDAR

SIDE

## FRONT

NOTES

1. INSTALLATION TO BE COMPLETED IN ACCORDANCE WITH MANUFACTURER'S SPECIFICATIONS. 2. DRAWING MAY NOT BE TO SCALE

3. THIS DRAWING IS INTENDED FOR DESIGN AND PLANNING PURPOSES ONLY.

4. ALL INFORMATION CONTAINED HEREIN WAS CURRENT AT THE TIME OF DEVELOPMENT BUT MUST BE REVIEWED AND APPROVED BY THE PRODUCT MANUFACTURER TO BE CONSIDERED ACCURATE.