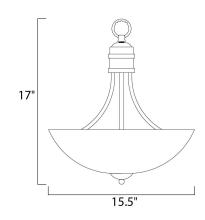

#### **MEASUREMENTS**

DIMENSION : 15.5" L x 15.5" W x 17" H

: 6.57 lb HANGING WEIGHT