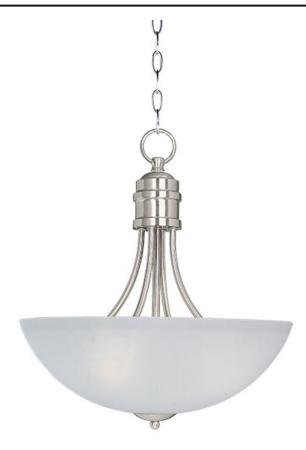

## PRODUCT DESCRIPTION

Modern style at a competitive price will make this collection the next builder standard. Tall profile Frost glass shades adorn a minimalistic frame in your choice of Satin Nickel or Oil Rubbed Bronze.