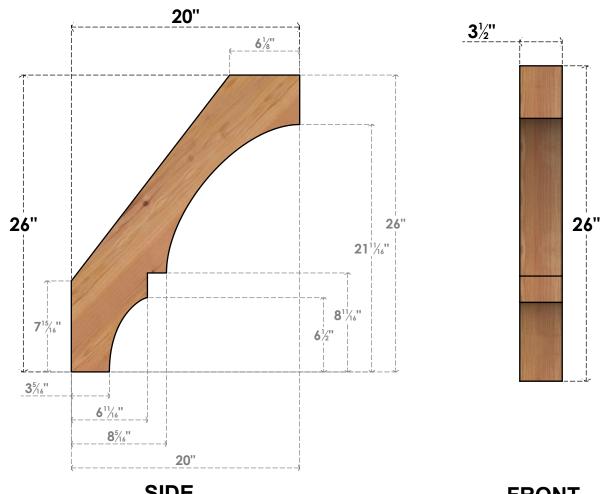

## BRC04X20X26BOA00SWR

3 1/2"W X 20"D X 26"H BALBOA SMOOTH BRACE, WESTERN RED CEDAR

SIDE

**FRONT** 

**EKENA MILLWORK** 2300 WEST MAIN ST. CLARKSVILLE, TX 75426 TOLL FREE: 866-607-0453 WWW.EKENAMILLWORK.COM