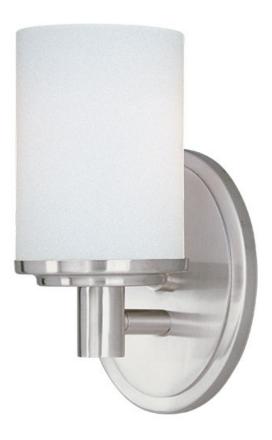

## PRODUCT DESCRIPTION

Cylinder, a classic bath collection, features cylindrical Satin White glass shades supported on stepped round cups mounted to an oval shaped frame finished in your choice of Satin Nickel or Oil Rubbed Bronze.