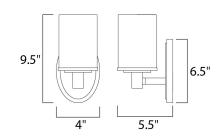

### **MEASUREMENTS**

**DIMENSION** : 4" W x 9.5" H x 5.5" Ext : 4.5" W x 6.5" H x 6" HCO **BACK PLATE** 

HANGING WEIGHT : 2.16 lb