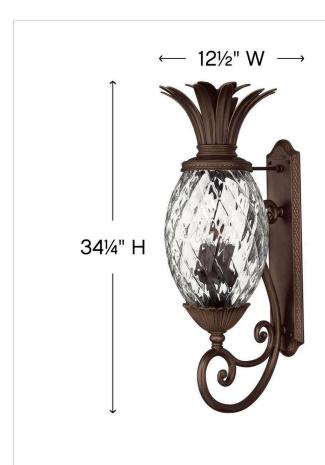

| DETAILS   |               |
|-----------|---------------|
| FINISH:   | Copper Bronze |
| MATERIAL: | Solid Brass   |
| GLASS:    | Clear Optic   |

| DIMENSIONS     |            |
|----------------|------------|
| WIDTH:         | 12.5"      |
| HEIGHT:        | 34.3"      |
| WEIGHT:        | 42lb       |
| BACK PLATE:    | 5"W X 24"H |
| EXTENSION:     | 17.3"      |
| TOP TO OUTLET: | 17.25"     |