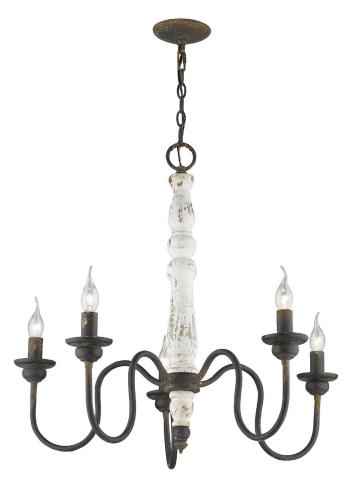

## 0857-5 ABI

UPC: 844375053809

5 Light Chandelier

| Fixture Finish:              | Antique Black Iron   |                     |
|------------------------------|----------------------|---------------------|
| Glass/Shade Finish:          |                      |                     |
| Materials:                   | Steel, Wood          |                     |
| Fixture Width:               | 28.25"               | 71.755cm            |
| Fixture Height:              | 25.75"               | 65.405cm            |
| Fixture Extension            |                      |                     |
| Glass Diameter:              |                      |                     |
| Glass Height:                |                      |                     |
| Canopy Backplate Dimensions: | 5"Dia x 1"E          | 12.7cmDia x 2.54cmE |
| Chain:                       | 6'                   | 1.83m               |
| Rod:                         | NA                   | NA                  |
| Wire:                        | 10'                  | 3.048m              |
| Bulb Type:                   | Incandescent, Type B |                     |
| Wattage:                     | 5 x 60W(C)           |                     |
| Voltage:                     | 120                  |                     |
| Approved Location:           | Dry Location         |                     |