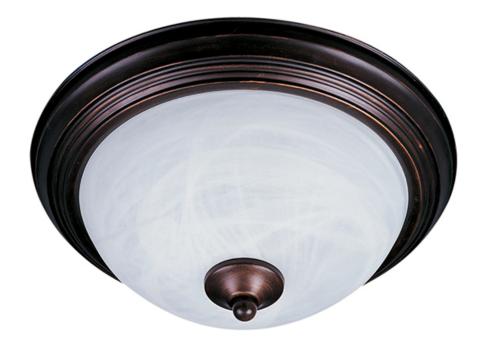

## **PRODUCT DESCRIPTION**

Maxim Lighting's commitment to both the residential lighting and the home building industries will assure you a product line focused on your lighting needs. With Maxim Lighting's Outdoor Essentials collection you will find quality product that is well designed, well priced and readily available.

## MEASUREMENTS

DIMENSION : 11.5" L x 11.5" W x 6" H HANGING WEIGHT : 2.2 lb

LAMPING

BULB BULB INCLUDED DIMMABLE

INPUT VOLTAGE :120V : 1 x 60W Incandescent E26 Medium , 60W Total : (Not Included) :Yes

## **FINISHES OPTION**

GLASS Marble MR

MATERIAL Steel

RATINGS cETLus Damp Location

ADDITIONAL OPERATING TEMPERATURE: -20°C (-4°F), 40°C (104°F)

Always consult a qualified electrician before installing any lighting product.