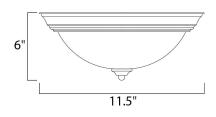

## MEASUREMENTS

DIMENSION : 11.5" L x 11.5" W x 6" H HANGING WEIGHT : 2.2 lb

LAMPING

BULB BULB INCLUDED DIMMABLE

INPUT VOLTAGE :120V : 1 x 60W Incandescent E26 Medium , 60W Total : (Not Included) :Yes