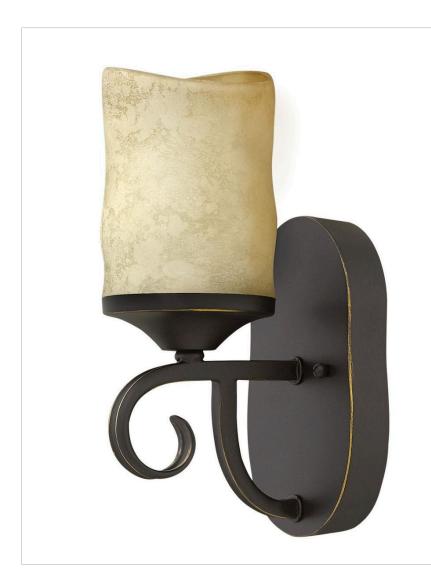

## SINGLE LIGHT SCONCE

Casa makes the most of its fine details: clear seedy glass, twisted wrought iron and hand-forged scrollwork in an Olde Black finish complete its rustic-chic appeal with a Southwestern flair.

| DETAILS   |               |
|-----------|---------------|
| FINISH:   | Olde Black    |
| MATERIAL: | Metal         |
| GLASS:    | Antique Scavo |

| DIMENSIONS     |              |
|----------------|--------------|
| WIDTH:         | 5"           |
| HEIGHT:        | 10.8"        |
| WEIGHT:        | 4lb          |
| BACK PLATE:    | 5"W X 7.75"H |
| EXTENSION:     | 6"           |
| TOP TO OUTLET: | 6.75"        |

## **PRODUCT DETAILS:**

- Fixture can be mounted either up or down
- Suitable for use in damp locations as defined by NEC and CEC. Meets United States UL Underwriters Laboratories & CSA Canadian Standards Association Product Safety Standards
- Artisanal details, a rich finish and artisanal elements add warm rustic style
- Striking black finish enhances design