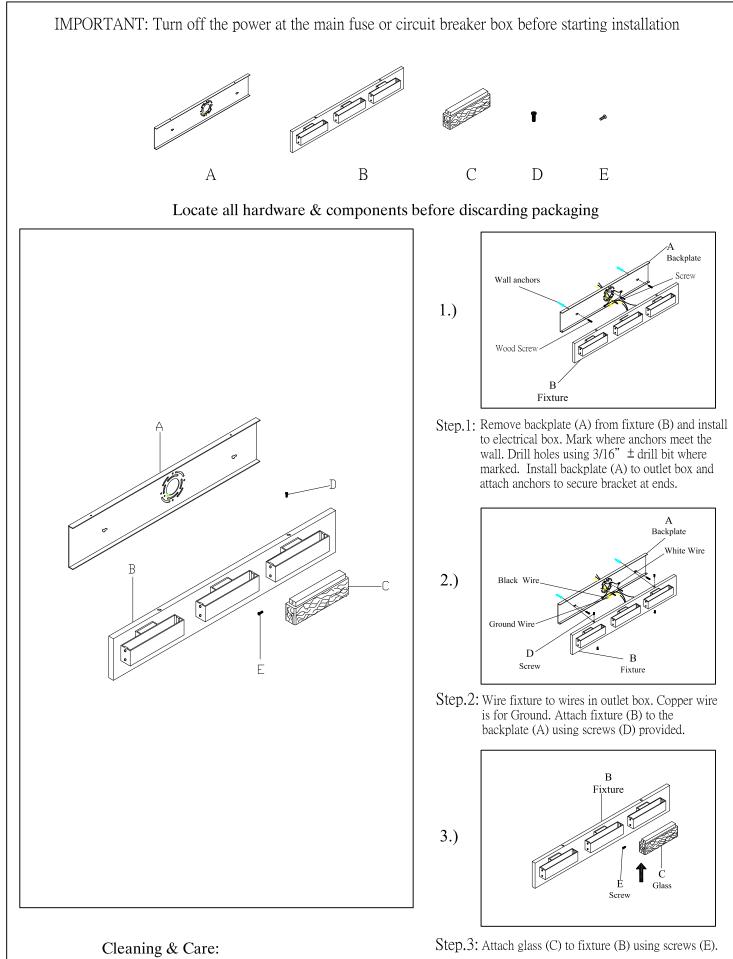

PRODUCT NAME: Ice 2lt/4lt/6lt/8lt Bath Vanity ITEM NUMBER: 39621/39622/39623/39624IBPC





This fixture is designed to dim with an Electronic Low Voltage dimmer. Dimming levels will vary by dimmer.

Below is a List of Recommended Dimmers:

- Lutron DVELV-330P
- Lutron MAELV-600M
- Lutron SAELV-153P
- Leviton IPL06-10Z
- Leviton 6674-P0W
- Legrand Tru-Universal ADTP703TU W4

Due to inrush current, wattage should not exceed 150 Watts of product for a 600 Watt dimmer.

Bulb(included): 6\*5W ELV Dimmer recommended



Clean with soft cloth and a mild detergent. Do not use abrasive cleaner.

Page 2 of (2)