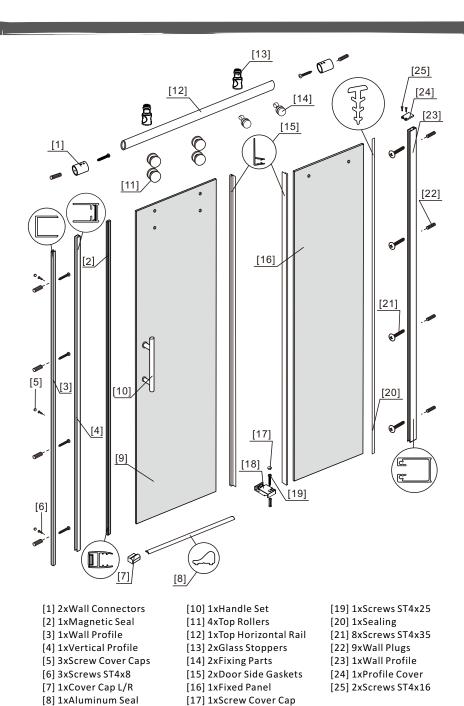

## VINNOVA

[18] 1xDoor Guider L/R

VINNOVA

VINNOVA

[9] 1xDoor Panel

VINNOVA PASILION BACHBROOM LEVE

VINNOVA PASHION BATHEROOM LIFE

6

[1]

VINNOVA

VINNOVA Pasilion batteroom Life

10

O

O

.3

O

 $\bigcirc$ 