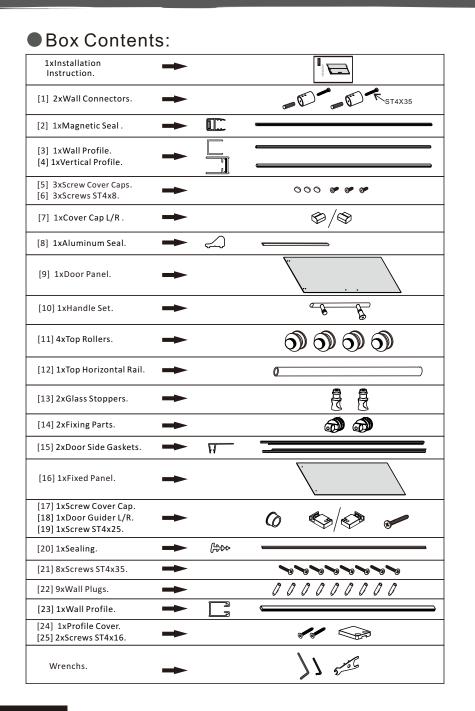

## VINNOVA

[18] 1xDoor Guider L/R

VINNOVA

VINNOVA

[9] 1xDoor Panel

VINNOVA PASILION BACHBROOM LEVE

VINNOVA PASHION BATHEROOM LIFE

6

[1]

VINNOVA

VINNOVA Pasilion batteroom Life

10

O

O

.3

O

 $\bigcirc$ 