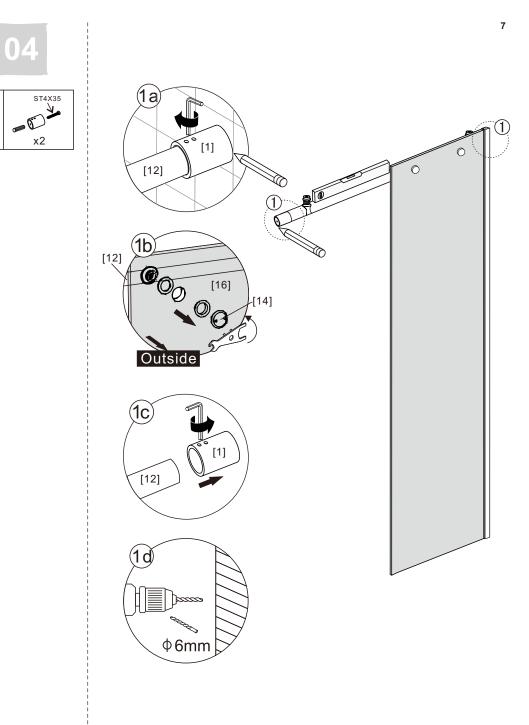

#### Notes: Safety glass can not be re-worked.

Please read these instructions carefully before start of installation.

Special care should be taken when drilling walls to avoid hidden pipes or electrical cables. Note: This product is heavy and may require two people to install.