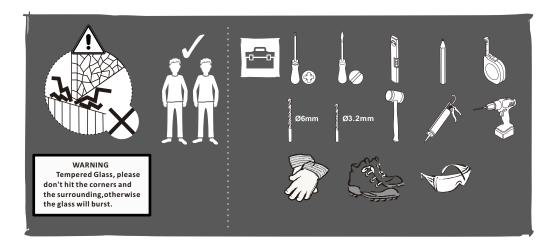

# • General Information

Please inspect the product immediately upon receipt for transit damage, missing packs/parts or manufacturing fault. Damage reported later cannot be accepted.Please handle the product with care avoiding knocks and shock loading to all sides and edges of the glass.

#### Notes: Safety glass can not be re-worked.

Please read these instructions carefully before start of installation.

Special care should be taken when drilling walls to avoid hidden pipes or electrical cables. Note: This product is heavy and may require two people to install.