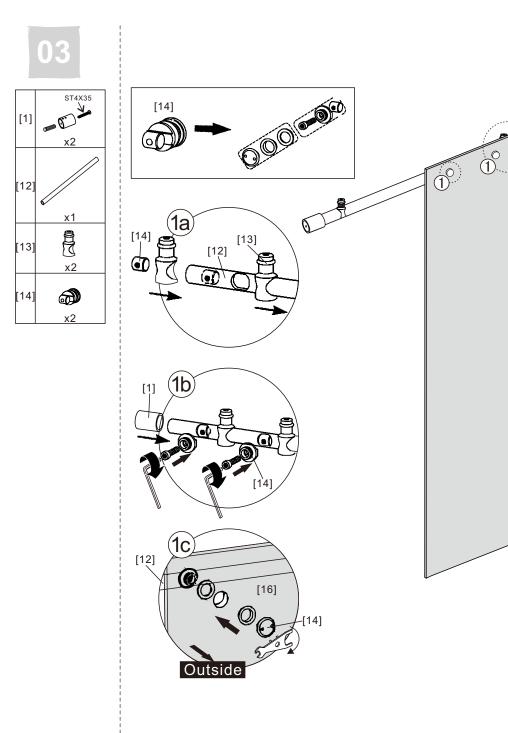

#### Notes: Safety glass can not be re-worked.

Please read these instructions carefully before start of installation.

Special care should be taken when drilling walls to avoid hidden pipes or electrical cables. Note: This product is heavy and may require two people to install.