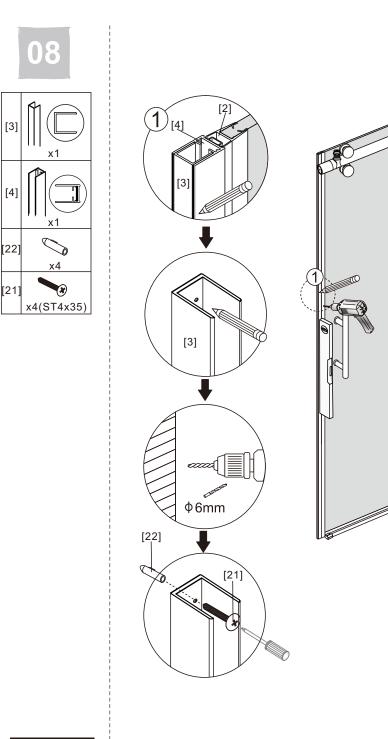

#### Notes: Safety glass can not be re-worked.

Please read these instructions carefully before start of installation.

Special care should be taken when drilling walls to avoid hidden pipes or electrical cables. Note: This product is heavy and may require two people to install.