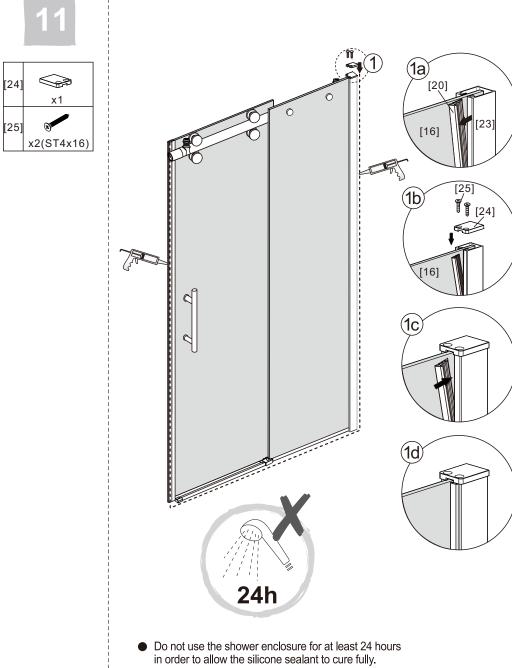

## **Aftercare instructions**

After use, your shower should be cleaned with soap and water. This is particularly important in hard water districts where insoluble lime salts may be deposited and allowed to build up. Cleaners of a gritty or abrasive nature should not be used. Care should be taken to avoid contact with strong chemicals such as organic solvents and strippers.

Glass cleaners can be used but with caution, if in doubt contact the manufacturer of the cleaner in question.

Please keep these instructions for aftercare and customer service details.