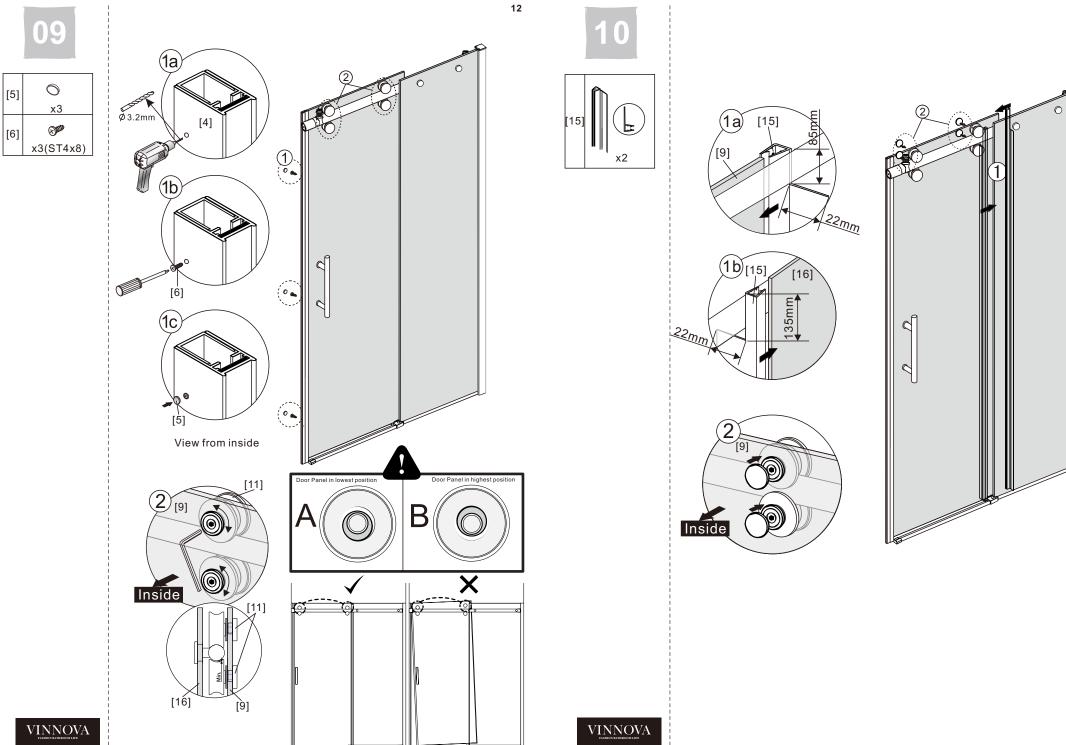

#### Notes: Safety glass can not be re-worked.

Please read these instructions carefully before start of installation.

Special care should be taken when drilling walls to avoid hidden pipes or electrical cables. Note: This product is heavy and may require two people to install.