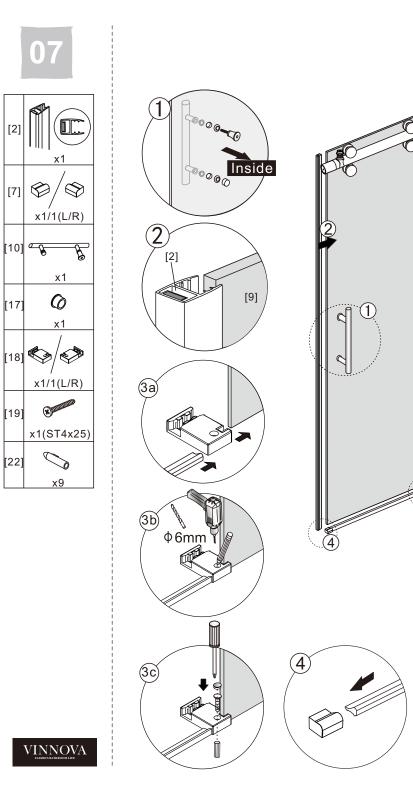

#### Notes: Safety glass can not be re-worked.

Please read these instructions carefully before start of installation.

Special care should be taken when drilling walls to avoid hidden pipes or electrical cables. Note: This product is heavy and may require two people to install.