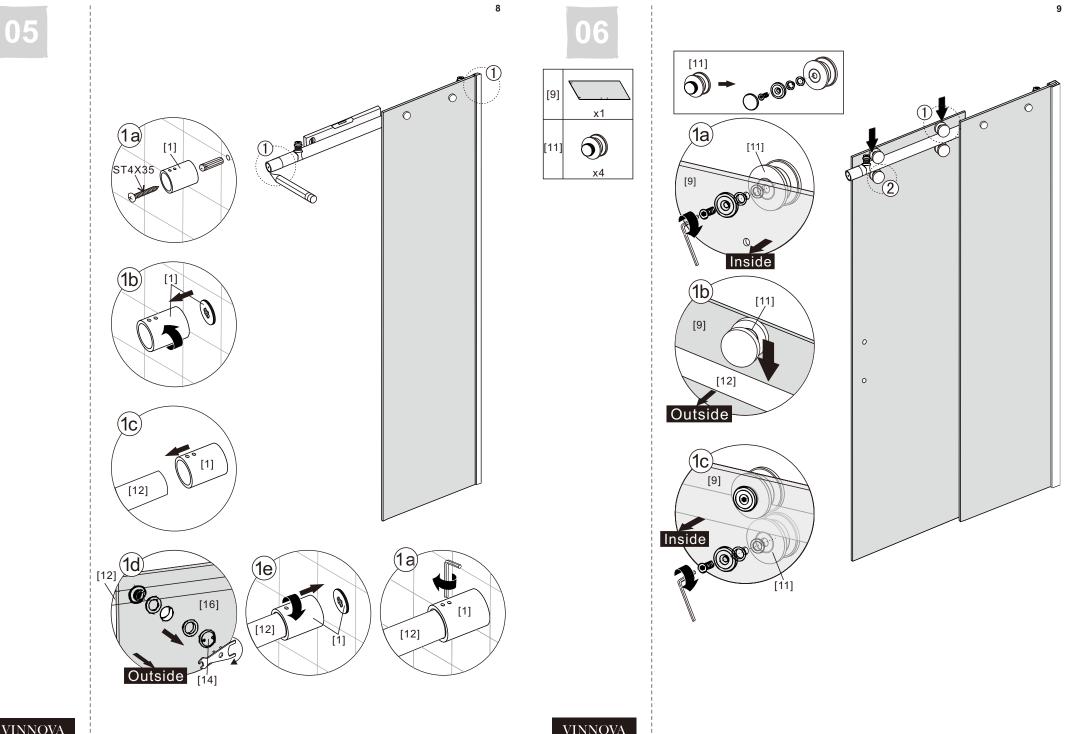

#### Notes: Safety glass can not be re-worked.

Please read these instructions carefully before start of installation.

Special care should be taken when drilling walls to avoid hidden pipes or electrical cables. Note: This product is heavy and may require two people to install.