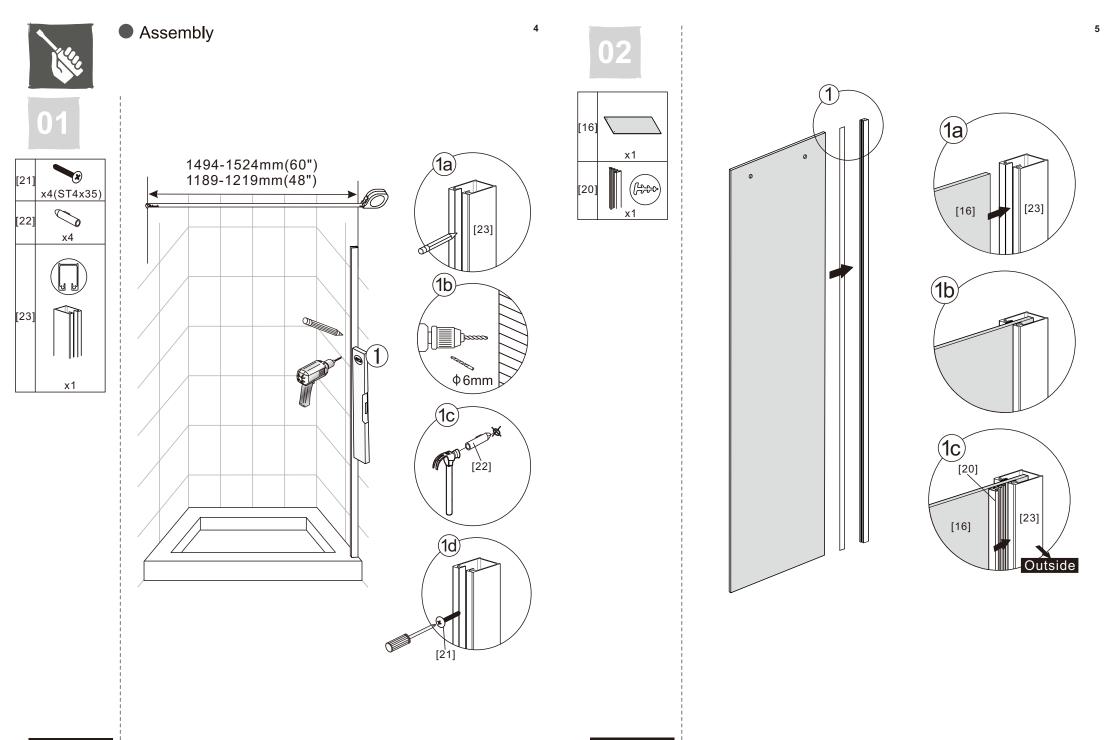

#### Notes: Safety glass can not be re-worked.

Please read these instructions carefully before start of installation.

Special care should be taken when drilling walls to avoid hidden pipes or electrical cables. Note: This product is heavy and may require two people to install.