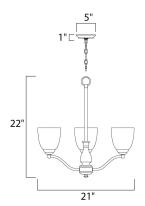

# **MEASUREMENTS**

DIMENSION : 21" L x 21" W x 22" H CANOPY : 4.75" W x 1" H x 4.75" L

HANGING WEIGHT : 4.92 lb

LAMPING

INPUT VOLTAGE :120V

**BULB** : 3 x 60W Incandescent E26 Medium , 180W Total

**BULB INCLUDED** : (Not Included)