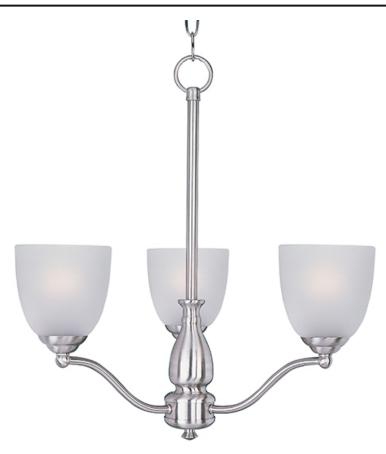

### **PRODUCT DESCRIPTION**

A transitional look that works in a broad range of interiors featuring metal frames finished in either Oiled Rubbed Bronze for the traditional home or Satin Nickel for a more contemporary look. Simple Frost glass shades compliment the overall design.