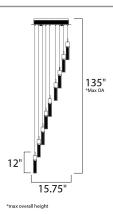

#### **Measurements:**

 Height
 Width
 Length

 12.00"
 15.75"
 15.75"

Max OAH

135.00"

**Hanging Weight** 

29.70 lb