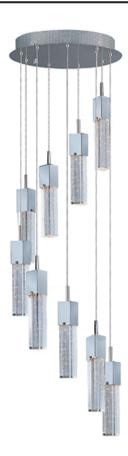

#### **Measurements:**

 Height
 Width
 Length

 12.00"
 15.75"
 15.75"

Max OAH

135.00"

**Hanging Weight** 

29.70 lb

#### Lamping:

LED PCB LED 2,142 Rated Lumens
9 7.5W PCB LED 3000 Color Temperature
67.50 total watt 40,000 Rated Life 80+ CRI

Dimmable : Standard Triac/Lutron® or

Leviton® CL

# Finish:

Polished Chrome PC

### Glass:

Etched/Bubble 89

### Material:

Bubble Glass + Steel