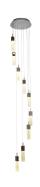

#### **Measurements:**

 Height
 Width
 Length

 12.00"
 15.75"
 15.75"

Max OAH

135.00"

**Hanging Weight** 

29.70 lb

# Finish:

Polished Chrome PC

### Glass:

Etched/Bubble 89

### Material:

Bubble Glass + Steel