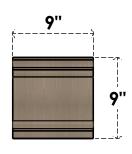

## **FRONT PROFILE**

## ITEM NUMBER: CORU09X18X09HUGRCPR

9"W X 18"D X 9"H SERIES 3 WIDE HUGHES ROUGH CEDAR TIMBERTHANE FAUX WOOD CORBEL, PRIMED