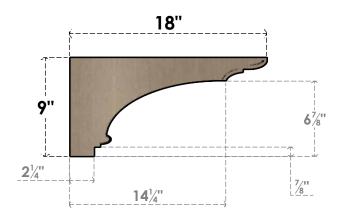

## SIDE PROFILE

## ITEM NUMBER: CORU09X18X09HUGRCPR

9"W X 18"D X 9"H SERIES 3 WIDE HUGHES ROUGH CEDAR TIMBERTHANE FAUX WOOD CORBEL, PRIMED