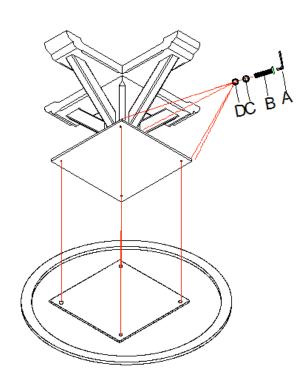

| NO. | HARDWARE LIST |              | Q'TY |
|-----|---------------|--------------|------|
| Α   |               | ALLEN WRENCH | 1    |
| В   |               | BOLT         | 4    |
| С   | 0             | LOCK WASHER  | 4    |
| D   | 0             | FLAT WASHER  | 4    |

## Assembly Steps:

Screw top and base by using 4 bolts (B), 4 lock washers (C) and 4 flat washers (D). Tighten with allen wrench (A) in clockwise direction. (See above diagram)

Cleaning Instruction: Clean finished parts with a damp cloth using a mild dishwashing liquid and water solution. Polish the finish with soft cloth and an industry recognized furniture polish.