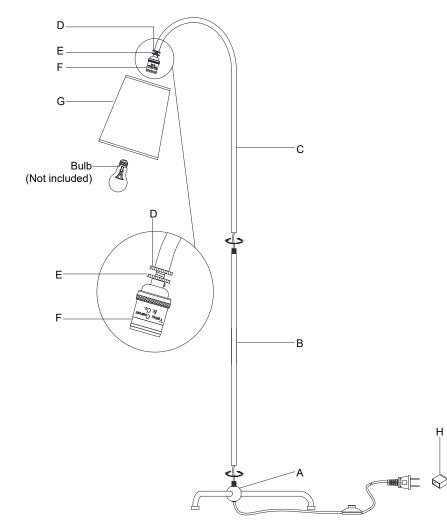

- 1. Carefully remove all parts from the box.
- 2. Thread the rod (B) to the base (A), then thread the rod (C) to the rod (B).
- 3. Attach the shade (G) (packaged separately) to the ring (D) and secure with the ring (E).
- 4. Insert bulb (not included) into the socket.
- 5. Remove the protective plug cover (H) from the plug.
- 6. Plug into a proper electrical outlet and test the fixture.
- 7. Installation is complete.