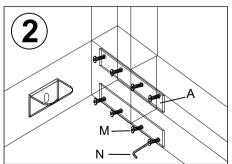

| ASSEMBLY STEPS |                                                                                                                                           |  |
|----------------|-------------------------------------------------------------------------------------------------------------------------------------------|--|
| 1              | Install 12pcs of Type B angle irons on the headboard,side rails and footboard,and then paste 12pcs of Type X on the top of C angle irons. |  |
| 2              | Use 4pcs of Type A straight irons to connect the headboard and side rails.                                                                |  |
| 3              | Use 4pcs of Type A straight irons to connect the side rails and footboard.                                                                |  |
| 4              | Put the folding slat in,install the 2pcs of Type Y legs to the middle of the folding slat.                                                |  |

Note: the 44pcs of Type M bolts are not in the hardware kit. They are already pre-installed