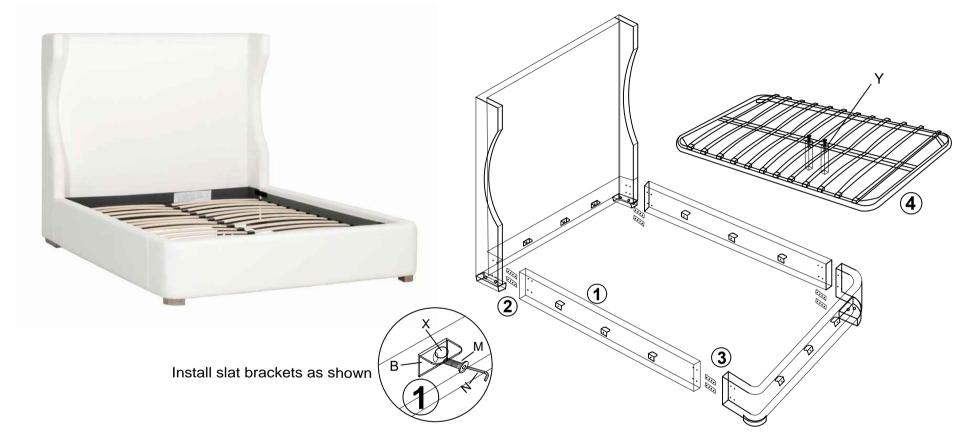

## BALBOA BED ASSEMBLY INSTRUCTIONS

| PARTS LIST |        |                                |
|------------|--------|--------------------------------|
| Α          | 8 Pcs  | оо оо<br>Х8                    |
| В          | 12 Pcs | • X12                          |
| М          | 44 Pcs | 30*8MM                         |
| N          | 1 Pcs  |                                |
| Х          | 12 Pcs | black cotton pad diameter 28MM |
| Υ          | 2 Pcs  | Height 22CM                    |

| ASSEMBLY STEPS |                                                                                                                                           |  |
|----------------|-------------------------------------------------------------------------------------------------------------------------------------------|--|
| 1              | Install 12pcs of Type B angle irons on the headboard,side rails and footboard,and then paste 12pcs of Type X on the top of C angle irons. |  |
| 2              | Use 4pcs of Type A straight irons to connect the headboard and side rails.                                                                |  |
| 3              | Use 4pcs of Type A straight irons to connect the side rails and footboard.                                                                |  |
| 4              | Put the folding slat in,install the 2pcs of Type Y legs to the middle of the folding slat.                                                |  |

Note: the 44pcs of Type M bolts are not in the hardware kit. They are already pre-installed