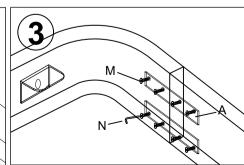

| ASSEMBLY STEPS |                                                                                                                                           |  |
|----------------|-------------------------------------------------------------------------------------------------------------------------------------------|--|
| 1              | Install 12pcs of Type B angle irons on the headboard,side rails and footboard,and then paste 12pcs of Type X on the top of C angle irons. |  |
| 2              | Use 4pcs of Type A straight irons to connect the headboard and side rails.                                                                |  |
| 3              | Use 4pcs of Type A straight irons to connect the side rails and footboard.                                                                |  |
| 4              | Put the folding slat in,install the 2pcs of Type Y legs to the middle of the folding slat.                                                |  |

Note: the 44pcs of Type M bolts are not in the hardware kit. They are already pre-installed