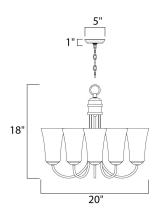

### **MEASUREMENTS**

DIMENSION : 20" L x 20" W x 18" H : 4.93" W x 1" H x 4.93" L CANOPY

HANGING WEIGHT : 9.98 lb