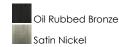

### **PRODUCT DESCRIPTION**

Modern style at a competitive price will make this collection the next builder standard. Tall profile Frost glass shades adorn a minimalistic frame in your choice of Satin Nickel or Oil Rubbed Bronze.



### **MEASUREMENTS**

DIMENSION : 20" L x 20" W x 18" H : 4.93" W x 1" H x 4.93" L CANOPY

HANGING WEIGHT : 9.98 lb

## LAMPING

INPUT VOLTAGE : 120V

**BULB** : 5 x 60W Incandescent E26 Medium , 300W Total

**BULB INCLUDED** : (Not Included)

DIMMABLE : Yes

### **FINISHES OPTION**



## **GLASS**

Frosted FT

# MATERIAL

Steel, Glass

### **RATINGS**

cULus Dry Location





### **ADDITIONAL**

**ADJUSTABLE** OPERATING TEMPERATURE: -20°C (-4°F), 40°C (104°F)

Always consult a qualified electrician before installing any lighting product.



# WESTERN DISTRIBUTION CENTER (HEADQUARTER)

253 NORTH VINELAND AVE I CITY OF INDUSTRY, CA 91746

## **EASTERN DISTRIBUTION CENTER**

4200 SHIRLEY DR. I ATLANTA, GA 30336

P. 626.956.4200 | F. 626.956.4225 | maximlighting.com