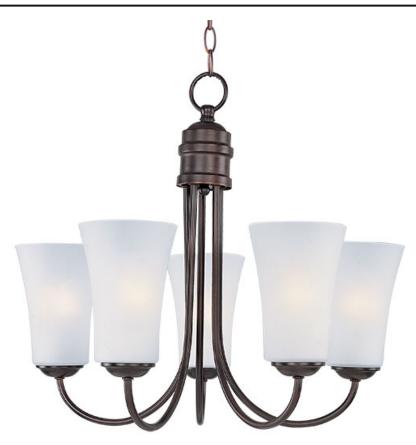

### **PRODUCT DESCRIPTION**

Modern style at a competitive price will make this collection the next builder standard. Tall profile Frost glass shades adorn a minimalistic frame in your choice of Satin Nickel or Oil Rubbed Bronze.