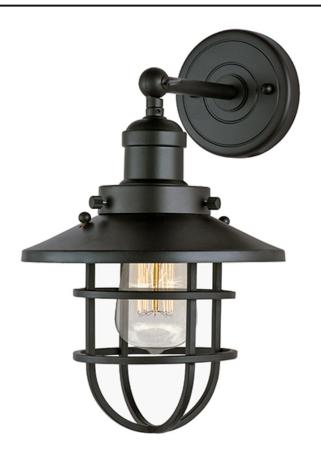

## PRODUCT DESCRIPTION

Small pendants reminiscent of yesteryear are available in your choice of Bronze, Antique Copper, Satin Nickel, and Polished Nickel. In addition to the numerous metal shades, glass shades in Clear, Mirror Smoke, and Satin White are also offered. The optional Antique Replica light bulb adds to the authentic look.

### **FINISHES OPTION**

Antique Copper

Polished Nickel

Satin Nickel

# MATERIAL

Steel, Aluminum